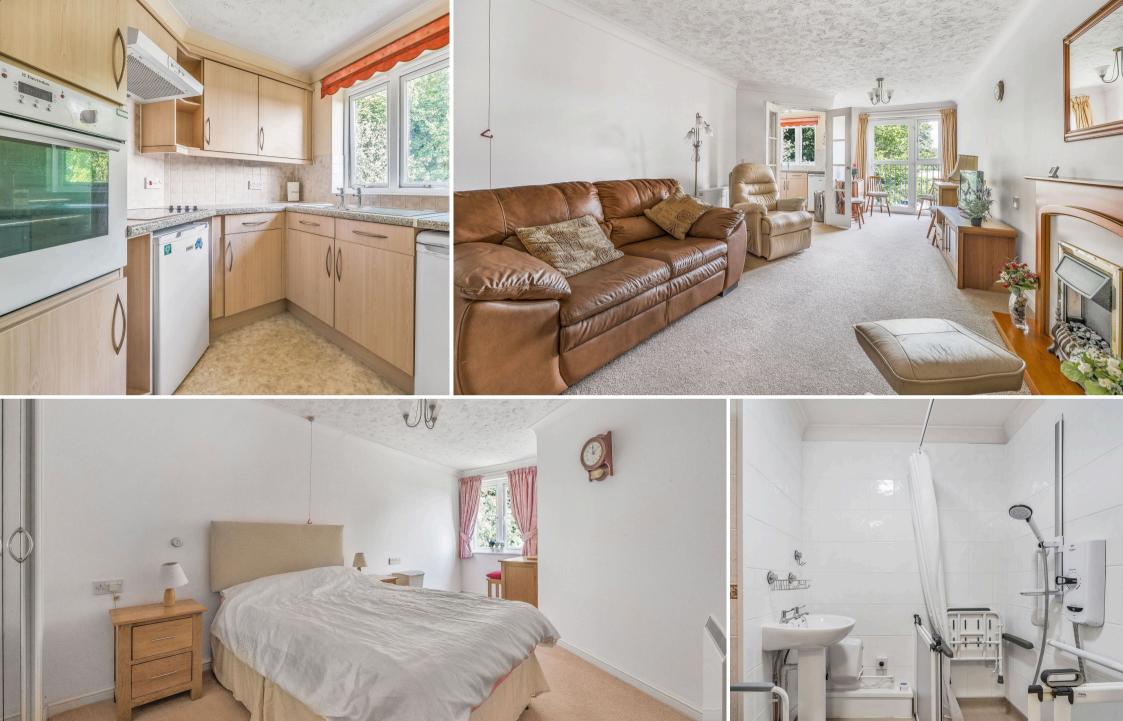

Beyond the secured, communal entrance, a lift invites you to this apartment. A private entrance vestibule welcomes you inside, and there is ample storage for guests to hang their coats as well as a large airing cupboard. The apartment is divided between a spacious double bedroom (with fitted wardrobes) and large reception room with modern, fitted kitchen leading off. All principal rooms share in views over the communal grounds which can also be enjoyed from the Juliet balcony in the reception room – a brilliant way of letting the light and air float through. A newly fitted wet-room remains under warranty and is also a fantastic adaptation to this property. It is a condition of purchase that residents be over the age of 60 years, or in the case of a couple, that they be over 60 years old and 55 years old respectively. Residents also benefit from a popular communal lounge, laundry room and even a visitor's guest suite. A fabulous apartment in an excellent location!

# **Key Features**

Retirement Apartment (age restrictions apply)
Secure Entry System
Communal Facilities and Gardens
On-site Day Manager & 24-hour Call Emergency System in place
Kitchen with Integrated Appliances
New Dimplex Heater in Reception Room
Newly fitted Wet-Room
Car Park and Electric Scooter Charging Points