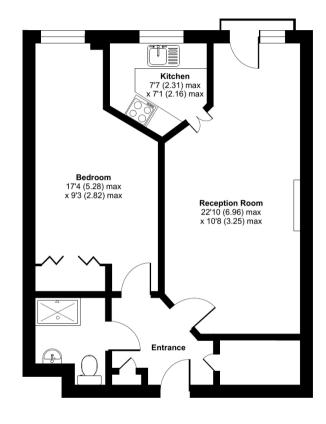

## Grosvenor Court, Western Road, Ivybridge, PL21

Approximate Area = 553 sq ft / 51.3 sq m

For identification only - Not to scale

visiting us online at www.christophers-southhams.com

Floor plan produced in accordance with RICS Property Measurement Standards incorporating International Property Measurement Standards (IPMS2 Residential). ©ntchecom 2024. Produced for Christopher's South Hams Ltd. REF: 1179958