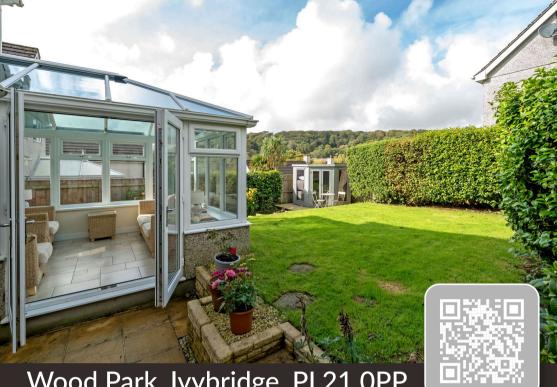

## Wood Park, Ivybridge, PL21 OPP

Christopher's South Hams are pleased to present this utterly immaculate. detached, 3-bedroom home situated in this highly popular cul-de-sac. Set against the backdrop of the historical viaduct and renowned Longtimber Woods, this superb property sits high above lvybridge, and is engulfed in delightful southerly views across town and far-reaching countryside. Beautifully presented throughout, there is a lovely sociable flow to this home with the spacious sitting room welcoming you into the dining room and with the conservatory beyond overlooking the incredibly pretty, rear garden. The newly fitted kitchen benefits from a wealth of integrated appliances including oven, hob, fridge/freezer and dishwasher and also enjoys an outlook over the rear garden.

From the entrance hallway, stairs invite you to the first floor where there are two double bedrooms and a single bedroom all with charming views. A very well-appointed family bathroom completes the upstairs accommodation. Outside, a pathway bids you to the front door alongside an attractive front lawn with a mature Rowan taking centre stage. With space to park 2 vehicles in front of the attached garage, there is both a rear pedestrian door from the garage as well as a side gate leading to the rear garden as well. This fabulous space is laid to level lawn and framed by fencing, mature shrubs and a rose bed. Steps invite you to the timber summerhouse and patio area - a fantastic private spot to spend time with family and friends.