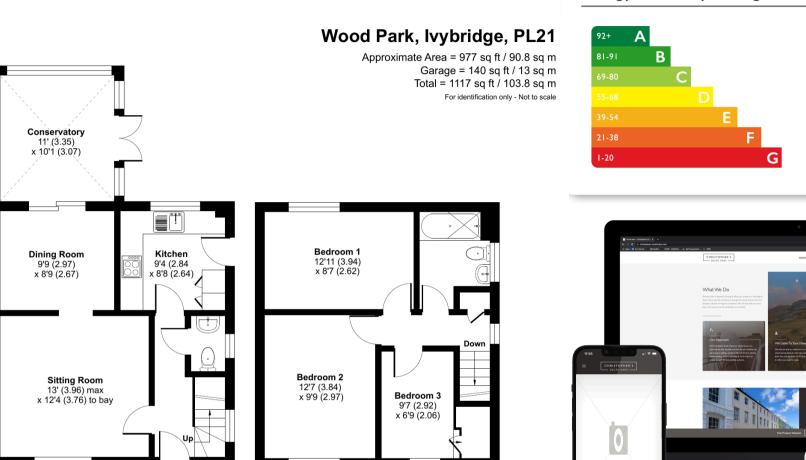

## Viewings

Strictly by appointment through Christopher's South Hams 01752 746 550

Energy Efficiency Rating

**GROUND FLOOR** 

Certified Property Measurer Floor plan produced in accordance with RICS Property Measurement Standards incorporating International Property Measurement Standards (IPMS2 Residential). © ntchecorn 2024. Produced for Christopher's South Hams Ltd. REF: 1196324

See more great properties or arrange your viewing by visiting us online at www.christophers-southhams.com

87|B

potential

72|C

curren

Garage 17'2 (5.23) x 8'2 (2.49)

> These particulars do not constitute any part of an offer or contract. None of the statements contained in these particulars are to be relied on as statements or representations of fact and intending purchasers must satisfy themselves by inspection or otherwise to the correctness of each of the statements contained in these particulars. The vendor does not make or give, and neither Christopher's South Hams, nor any person in its employment has any authority to make or give, any representation or warranty whatever in relation to this property. Christopher's South Hams has not tested any equipment, apparatus, fittings or services and cannot verify that these are in working order.

**FIRST FLOOR** 

6 PYNEWOOD HOUSE, 1A EXETER ROAD, IVYBRIDGE DEVON PL21 0FN +44 (0)1752 746 550 | OFFICE@CHRISTOPHERS-SOUTHHAMS.COM