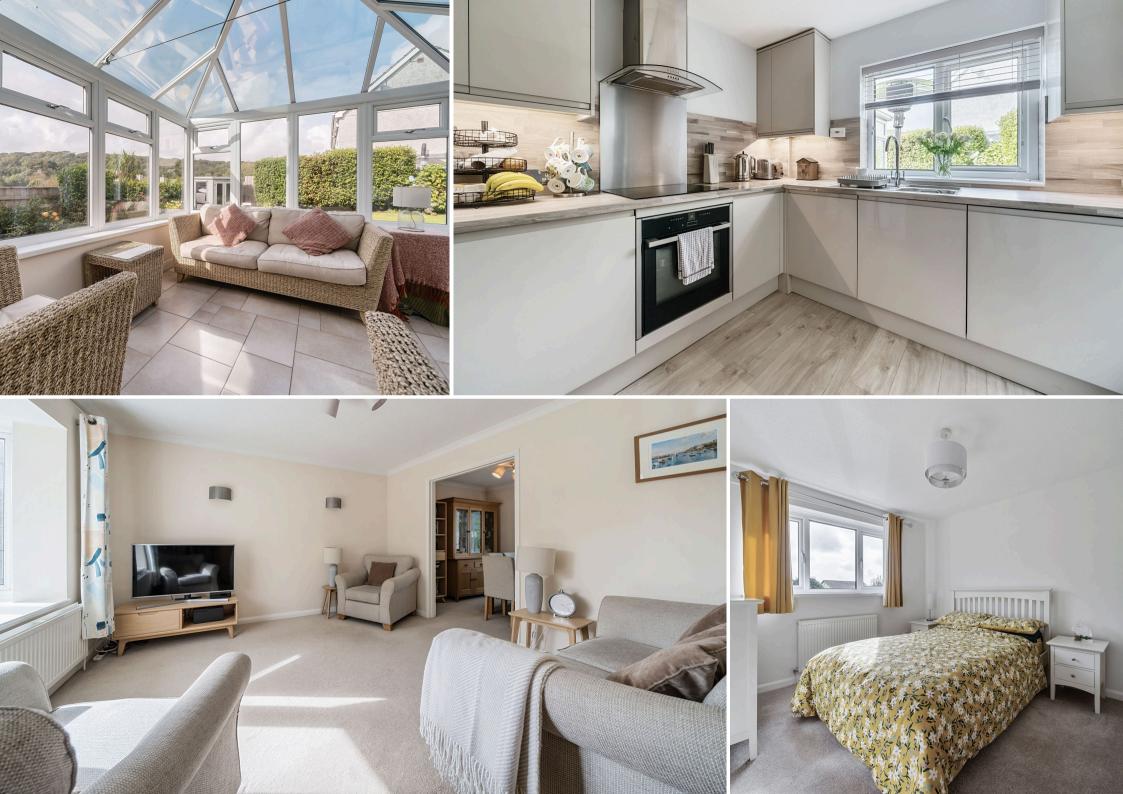

## Wood Park, Ivybridge, PL21 OPP

Christopher's South Hams are pleased to present this utterly immaculate. detached, 3-bedroom home situated in this highly popular cul-de-sac. Set against the backdrop of the historical viaduct and renowned Longtimber Woods, this superb property sits high above lvybridge, and is engulfed in delightful southerly views across town and far-reaching countryside. Beautifully presented throughout, there is a lovely sociable flow to this home with the spacious sitting room welcoming you into the dining room and with the conservatory beyond overlooking the incredibly pretty, rear garden. The newly fitted kitchen benefits from a wealth of integrated appliances including oven, hob, fridge/freezer and dishwasher and also enjoys an outlook over the rear garden.

From the entrance hallway, stairs invite you to the first floor where there are two double bedrooms and a single bedroom all with charming views. A very well-appointed family bathroom completes the upstairs accommodation. Outside, a pathway bids you to the front door alongside an attractive front lawn with a mature Rowan taking centre stage. With space to park 2 vehicles in front of the attached garage, there is both a rear pedestrian door from the garage as well as a side gate leading to the rear garden as well. This fabulous space is laid to level lawn and framed by fencing, mature shrubs and a rose bed. Steps invite you to the timber summerhouse and patio area - a fantastic private spot to spend time with family and friends.