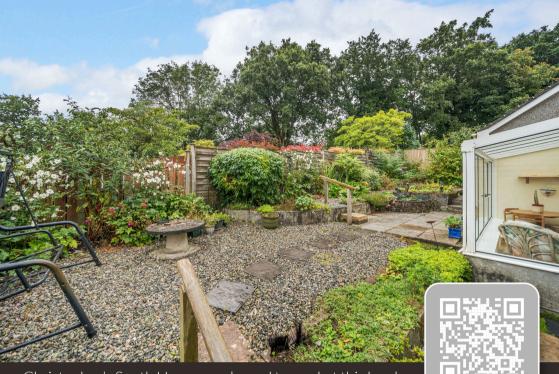

Outside, a side gate gives access to the rear garden which is currently tiered with varying patios and gravelled areas. Framed by fencing, beautifully established shrubbery and mature plant beds, this could be a gardener's paradise and a perfect opportunity to put your own stamp on this very private space.