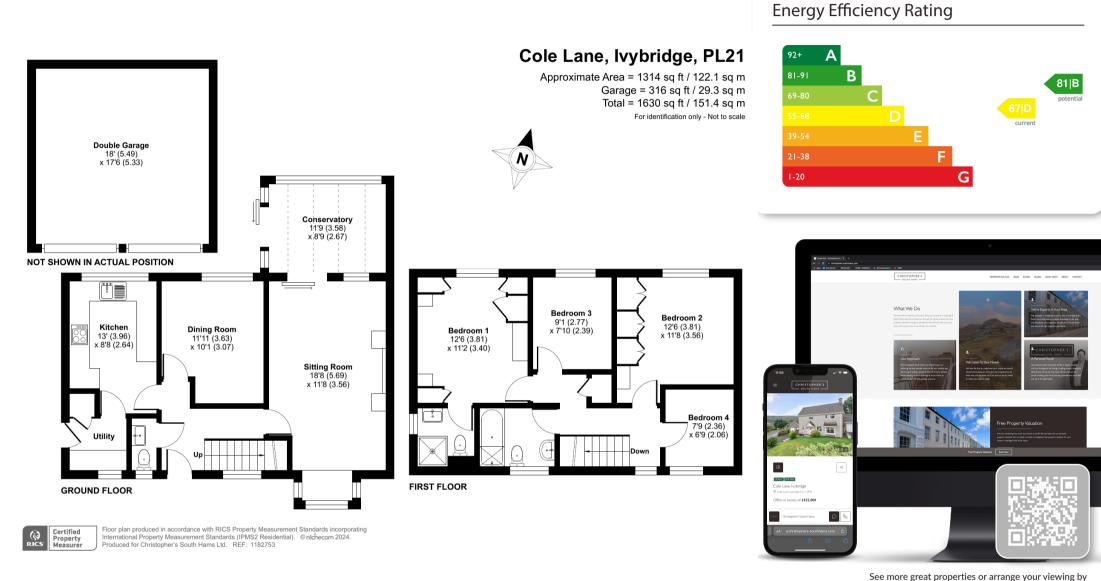

### **Key Features**

Detached 4 Bedroom Family Home Family Bathroom & Ensuite 2 Reception Rooms Downstairs Cloakroom Utility Conservatory Gardens, Garage and Parking No Onward Chain