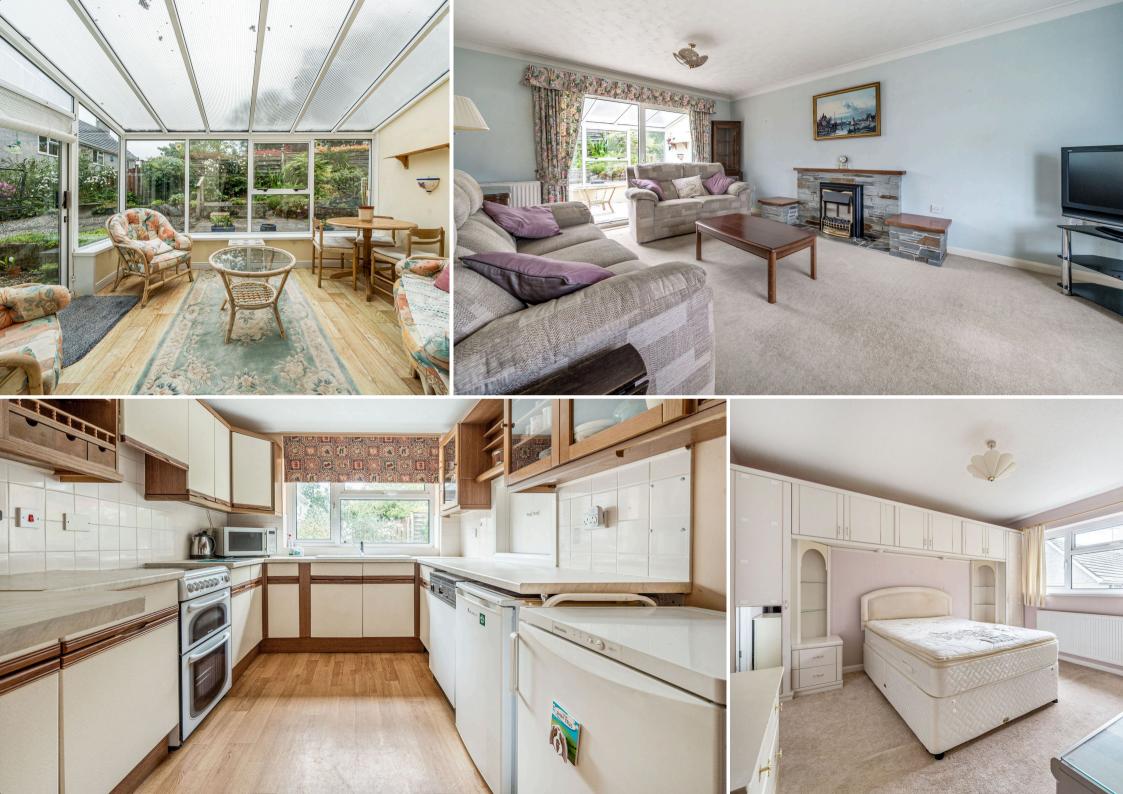

A central entrance hall feeds into each light and airy room including kitchen, dining room and sitting room. The spacious sitting room delights in its dual aspect bringing natural light in from the bay window to the front and the rear conservatory beyond. A cloakroom and separate, well-appointed utility room completes the downstairs accommodation.

Upstairs there are 3 double bedrooms enjoying views over the rear garden. Two of the doubles boast extensive built-in wardrobes and the master bedroom benefits from an ensuite shower room as well. A further single bedroom and separate family bathroom completes the upstairs accommodation.