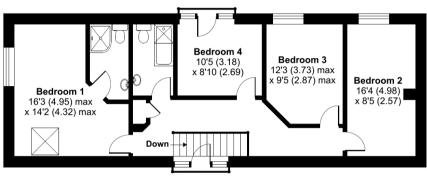

Upstairs there are four double bedrooms each enjoying views over the gardens and surrounding countryside. The master bedroom (with ensuite shower room) showcases a vaulted ceiling with revealed cruk beams – a lovely nod to the barn's history. There is also a velux window drawing in the daytime light as well as the nighttime stars. A well-appointed family bathroom completes the upstairs accommodation.

## Cadleigh Barns, Cadleigh, Ivybridge, PL21

Approximate Area = 1950 sq ft / 181.1 sq m (includes garage / workshop) For identification only - Not to scale

Floor plan produced in accordance with RICS Property Measurement Standards incorporating International Property Measurement Standards (IPMS2 Residential). © ntchecom 2023. Produced for Christopher's South Hams Ltd. REF: 1031724