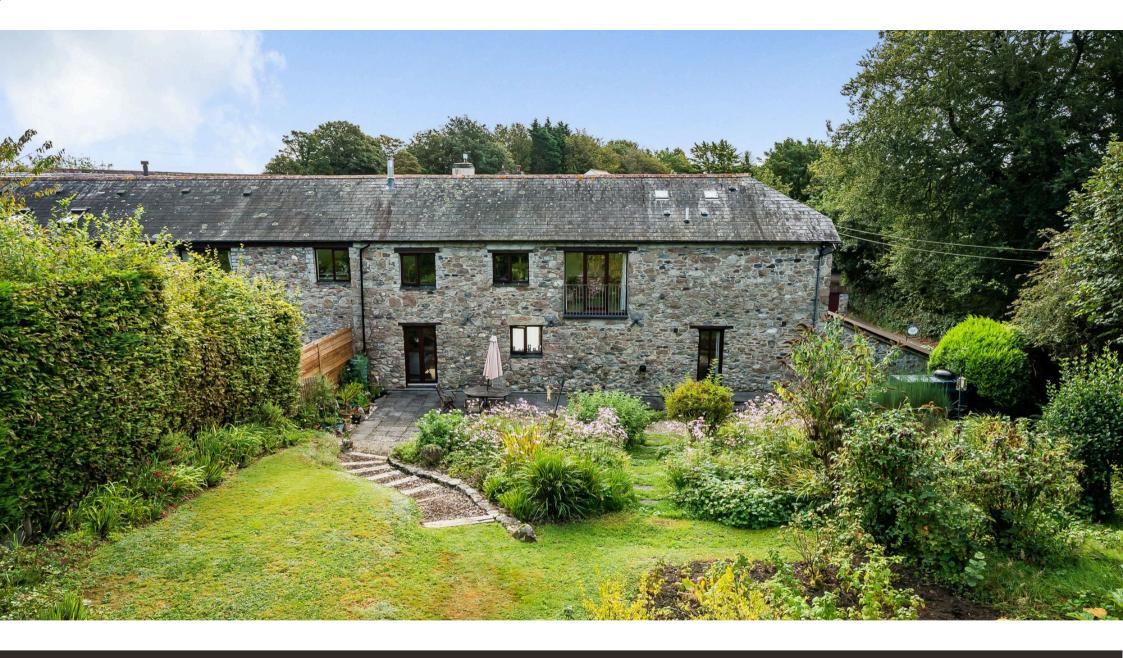

# Caleigh Barns, Cadleigh, PL21 9HW

Christopher's South Hams are thrilled to present this impressive semi-detached converted barn set in the small rural hamlet of Cadleigh on the fringes

of Ivybridge. With granite elevations beneath a slate roof, this charming home offers well-proportioned accommodation with an abundance of character.

Greeted by a private parking area enclosed by a granite wall displaying a pretty rockery and flower bed, the barn welcomes you straight into an entrance vestibule with a step leading to the double aspect sitting room that is flooded with natural light from windows on both sides and double doors inviting you to the garden. This room is highlighted by exposed beams and a distinctive stone fireplace housing a log burner. Exposed beams continue into the kitchen/breakfast room which also boasts solid wood units and is again engulfed with natural light.

Attached to the barn is a substantial double garage/workshop with vaulted ceiling, light and power connected.

The extensive and beautifully maintained garden lies to the rear and is dappled with different seating spots amongst the cottage style and more formal areas which also include an array of soft fruit trees, kitchen garden, polytunnel and shed. The attractive lawns sweep and flow between these areas and there is a larger patio ideal for alfresco entertaining. A truly splendid space to spend time with family and friends and take in all the delights of this secluded haven. Viewings are highly recommended to appreciate this unique home.