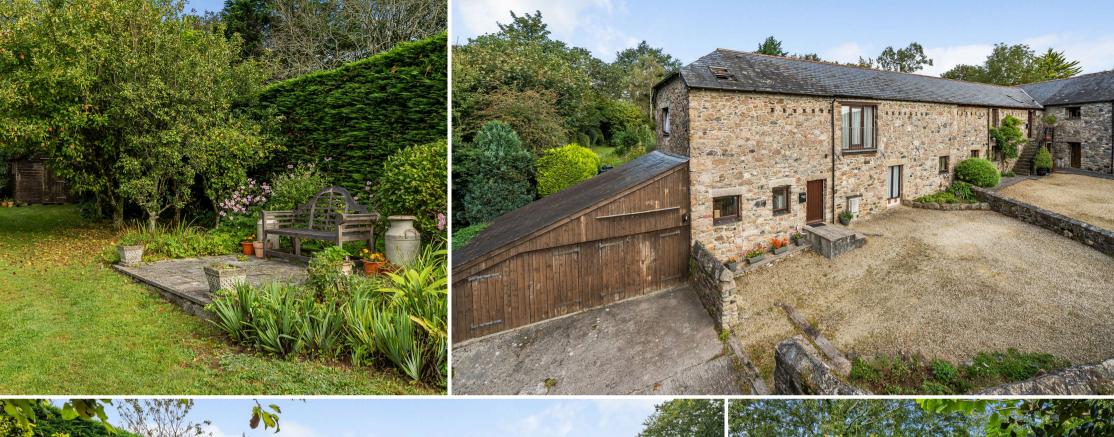

Attached to the barn is a substantial double garage/workshop with vaulted ceiling, light and power connected.

The extensive and beautifully maintained garden lies to the rear and is dappled with different seating spots amongst the cottage style and more formal areas which also include an array of soft fruit trees, kitchen garden, polytunnel and shed. The attractive lawns sweep and flow between these areas and there is a larger patio ideal for alfresco entertaining. A truly splendid space to spend time with family and friends and take in all the delights of this secluded haven. Viewings are highly recommended to appreciate this unique home.