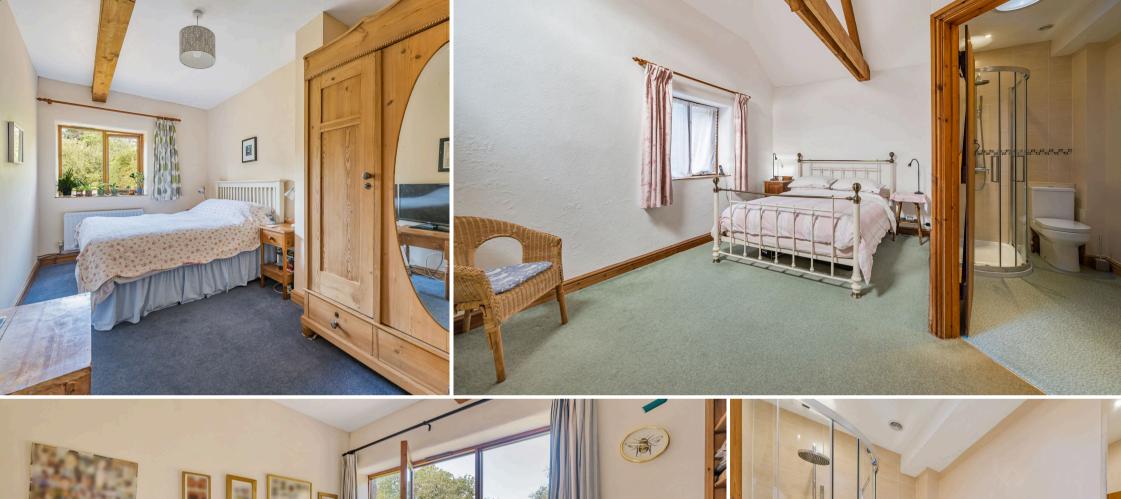

Upstairs there are four double bedrooms each enjoying views over the gardens and surrounding countryside. The master bedroom (with ensuite shower room) showcases a vaulted ceiling with revealed cruk beams – a lovely nod to the barn's history. There is also a velux window drawing in the daytime light as well as the nighttime stars. A well-appointed family bathroom completes the upstairs accommodation.