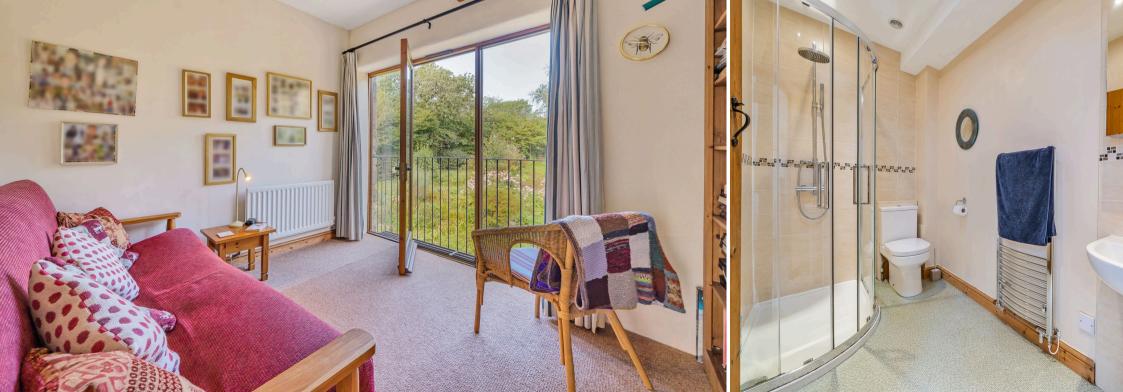

Upstairs there are four double bedrooms each enjoying views over the gardens and surrounding countryside. The master bedroom (with ensuite shower room) showcases a vaulted ceiling with revealed cruk beams – a lovely nod to the barn's history. There is also a velux window drawing in the daytime light as well as the nighttime stars. A well-appointed family bathroom completes the upstairs accommodation.