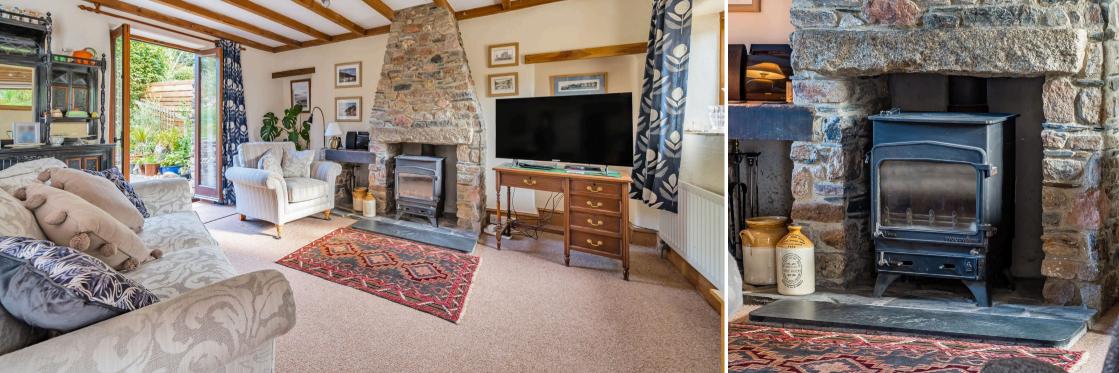

Greeted by a private parking area enclosed by a granite wall displaying a pretty rockery and flower bed, the barn welcomes you straight into an entrance vestibule with a step leading to the double aspect sitting room that is flooded with natural light from windows on both sides and double doors inviting you to the garden. This room is highlighted by exposed beams and a distinctive stone fireplace housing a log burner. Exposed beams continue into the kitchen/breakfast room which also boasts solid wood units and is again engulfed with natural light.