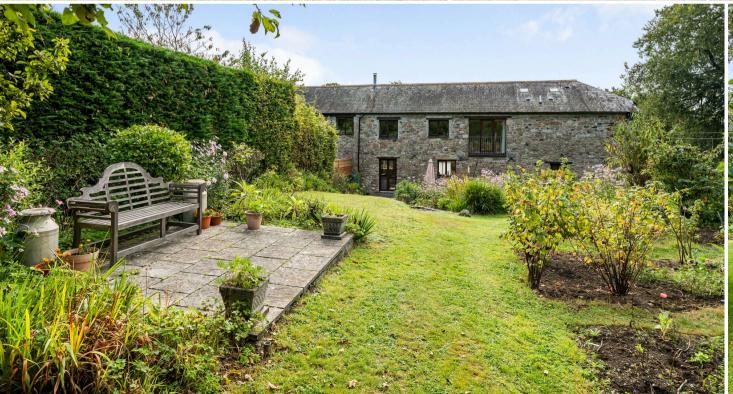

Attached to the barn is a substantial double garage/workshop with vaulted ceiling, light and power connected.

The extensive and beautifully maintained garden lies to the rear and is dappled with different seating spots amongst the cottage style and more formal areas which also include an array of soft fruit trees, kitchen garden, polytunnel and shed. The attractive lawns sweep and flow between these areas and there is a larger patio ideal for alfresco entertaining. A truly splendid space to spend time with family and friends and take in all the delights of this secluded haven. Viewings are highly recommended to appreciate this unique home.