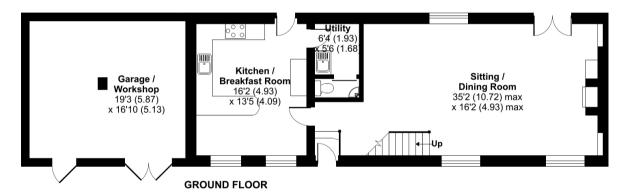

Greeted by a private parking area enclosed by a granite wall displaying a pretty rockery and flower bed, the barn welcomes you straight into an entrance vestibule with a step leading to the double aspect sitting room that is flooded with natural light from windows on both sides and double doors inviting you to the garden. This room is highlighted by exposed beams and a distinctive stone fireplace housing a log burner. Exposed beams continue into the kitchen/breakfast room which also boasts solid wood units and is again engulfed with natural light.

Attached to the barn is a substantial double garage/workshop with vaulted ceiling, light and power connected.

The extensive and beautifully maintained garden lies to the rear and is dappled with different seating spots amongst the cottage style and more formal areas which also include an array of soft fruit trees, kitchen garden, polytunnel and shed. The attractive lawns sweep and flow between these areas and there is a larger patio ideal for alfresco entertaining. A truly splendid space to spend time with family and friends and take in all the delights of this secluded haven. Viewings are highly recommended to appreciate this unique home.

## Cadleigh Barns, Cadleigh, Ivybridge, PL21

Approximate Area = 1950 sq ft / 181.1 sq m (includes garage / workshop) For identification only - Not to scale

Floor plan produced in accordance with RICS Property Measurement Standards incorporating International Property Measurement Standards (IPMS2 Residential). © ntchecom 2023. Produced for Christopher's South Hams Ltd. REF: 1031724