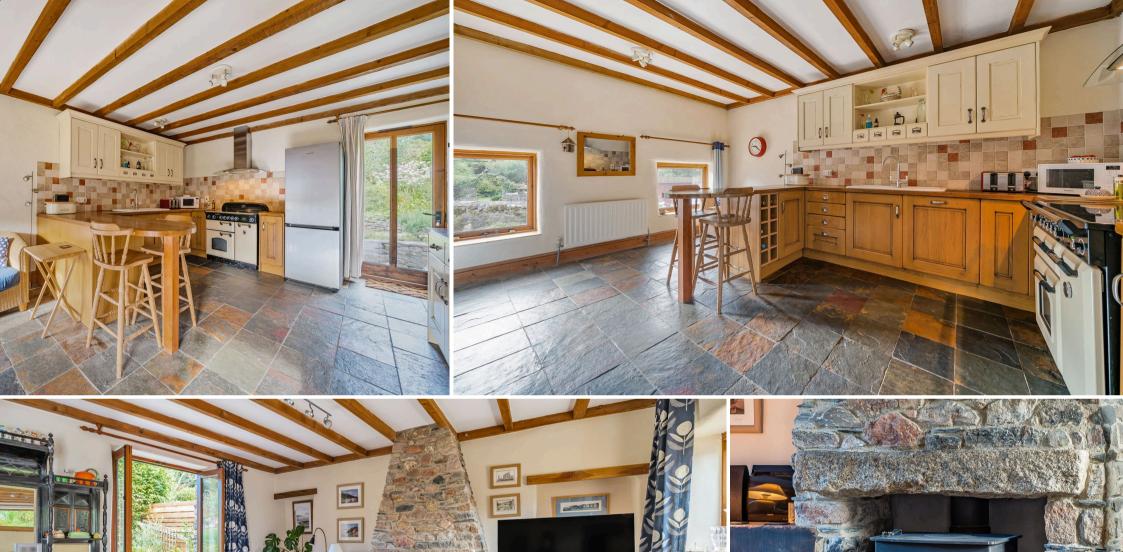

Greeted by a private parking area enclosed by a granite wall displaying a pretty rockery and flower bed, the barn welcomes you straight into an entrance vestibule with a step leading to the double aspect sitting room that is flooded with natural light from windows on both sides and double doors inviting you to the garden. This room is highlighted by exposed beams and a distinctive stone fireplace housing a log burner. Exposed beams continue into the kitchen/breakfast room which also boasts solid wood units and is again engulfed with natural light.