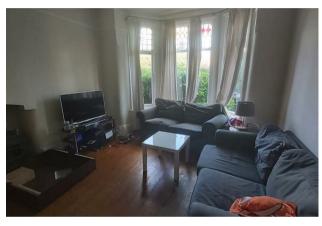

Large windows in the living room allowing for natural light, through to the rear of the property you will find the separate fully fitted kitchen with views over the garden and enough space for a breakfast table and four chairs.