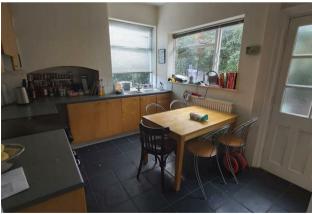

Large windows in the living room allowing for natural light, through to the rear of the property you will find the separate fully fitted kitchen with views over the garden and enough space for a breakfast table and four chairs.