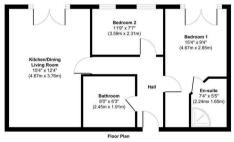

### Floor Plan

#### Flat 6, The Forge, 123-125 Beech Road, Chorlton, M21 9EQ

Approx. Gross Internal Floor Area 595 sq. ft / 55.24 sq. Busination for identification purposes only, measurements are approximate, not to scale