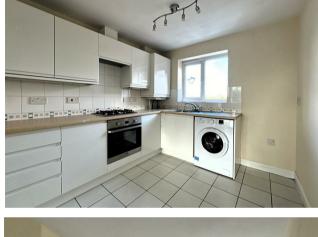

Recently repainted throughout, this spacious apartment offers a bright and airy open-plan kitchen and living area, perfect for relaxing or entertaining. Both bedrooms are generously sized, with the master bedroom offering more space than the second.