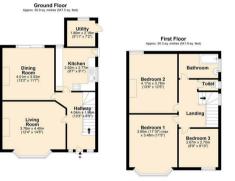

friends or relaxing in your own private outdoor space, screened by greenery.

Perfectly situated for easy access to a variety of local amenities including Longford park at the end of the road, independent shops, cafes and restaurants. All of these are within easy walking distance, making daily life convenient and enjoyable.

Don't miss the opportunity to make this house your home. A perfect opportunity for a buyer to put their own stamp on the home, with plenty of potential to personalise and modernise to their taste. With its characterful features, spacious layout, and ideal location, this property has all the makings of a wonderful family home. Contact us today to arrange a viewing and start envisioning your life in this delightful Chorlton residence.





## Area Map



## Floor Plan



Total area: approx. 101.2 sq. metres (1089.3 sq. feet)

## **Energy Efficiency Graph**



These particulars, whilst believed to be accurate are set out as a general outline only for guidance and do not constitute any part of an offer or contract. Intending purchasers should not rely on them as statements of representation of fact, but must satisfy themselves by inspection or otherwise as to their accuracy. No person in this firms employment has the authority to make or give any representation or warranty in respect of the property.