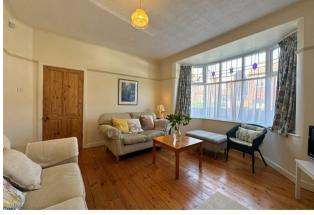

As you step inside, the character and warmth of this lovely house unfolds. The original stained glass windows add a touch of elegance, adding to the light and airy feel of the property, giving it a unique and inviting feel.