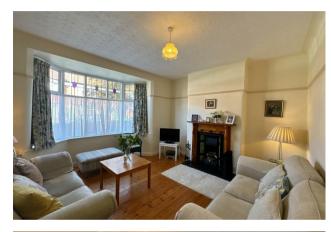

As you step inside, the character and warmth of this lovely house unfolds. The original stained glass windows add a touch of elegance, adding to the light and airy feel of the property, giving it a unique and inviting feel.