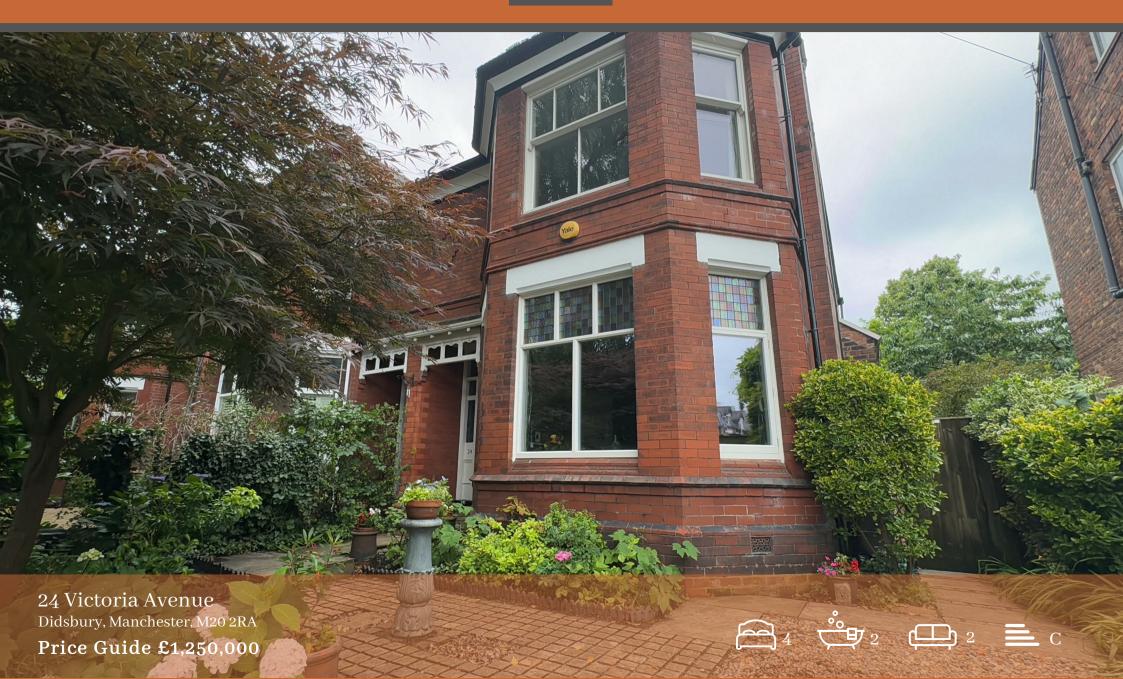

## 24 Victoria Avenue, Didsbury, Manchester, M20 2RA

Discover this beautifully renovated 1901 Victorian semi-detached house on Victoria Avenue in Didsbury. Combining historic charm with modern comfort and low energy costs, this property offers an exceptional living experience in one of Manchester's most coveted areas.

#### Exceptional Features:

Historical Elegance: Retains its Victorian character with sash windows, high ceilings, and original details.

Modern Upgrades: All-electric, energy-efficient with triple-glazed windows, and natural woodfibre wall insulation. featuring a Vaillant air source heat pump and a whole-house ventilation system. Solar Power: 5kW solar PV with two Tesla Powerwall batteries and offering minimal bills.