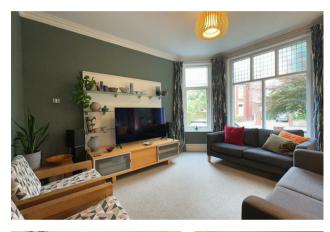

#### Exceptional Features:

Historical Elegance: Retains its Victorian character with sash windows, high ceilings, and original details.

Modern Upgrades: All-electric, energy-efficient with triple-glazed windows, and natural woodfibre wall insulation. featuring a Vaillant air source heat pump and a whole-house ventilation system. Solar Power: 5kW solar PV with two Tesla Powerwall batteries and offering minimal bills.