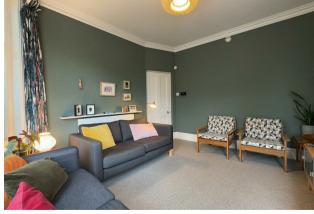

#### Exceptional Features:

Historical Elegance: Retains its Victorian character with sash windows, high ceilings, and original details.

Modern Upgrades: All-electric, energy-efficient with triple-glazed windows, and natural woodfibre wall insulation. featuring a Vaillant air source heat pump and a whole-house ventilation system. Solar Power: 5kW solar PV with two Tesla Powerwall batteries and offering minimal bills.