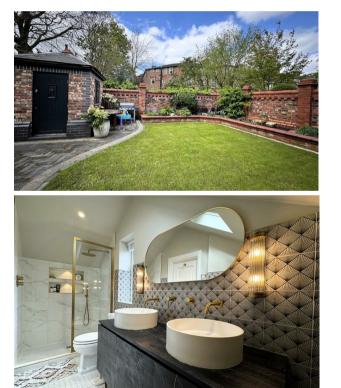

With five generously sized bedrooms all with ensuites, making a total of five bathrooms along with a downstairs WC, there is ample space for a growing family or those who love to entertain guests. This property has recently undergone full renovations that have been carried out to the highest specification, including a surround sound system powered by Control4 home automation that will elevate your kitchen living experience to new heights. The bi-fold doors opening out to the immaculately presented walled garden create a seamless flow between indoor and outdoor living, perfect for enjoying those warm summer days.