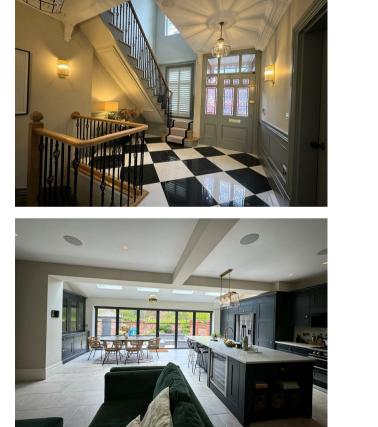

As you step inside, you are greeted with a striking hallway and impressive bespoke staircase that benefits from a spacious landing area, truly setting the tone for the rest of the house. The reception area has been extended and sympathetically modernised, retaining all the original aspects of this period property.

With five generously sized bedrooms all with ensuites, making a total of five bathrooms along with a downstairs WC, there is ample space for a growing family or those who love to entertain guests. This property has recently undergone full renovations that have been carried out to the highest specification, including a surround sound system powered by Control4 home automation that will elevate your kitchen living experience to new heights. The bi-fold doors opening out to the immaculately presented walled garden create a seamless flow between indoor and outdoor living, perfect for enjoying those warm summer days.