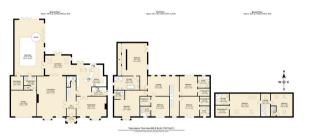

## Area Map

Floor Plan

The total internal floor area is equal to 7347 Sq. Ft and in addition, Charterhouse possesses a substantial driveway suitable for numerous cars, as well as a sizeable garage accessible through an electric gate. The kerb appeal of this home is certainly unmatched and is befitting a family looking for their forever home.