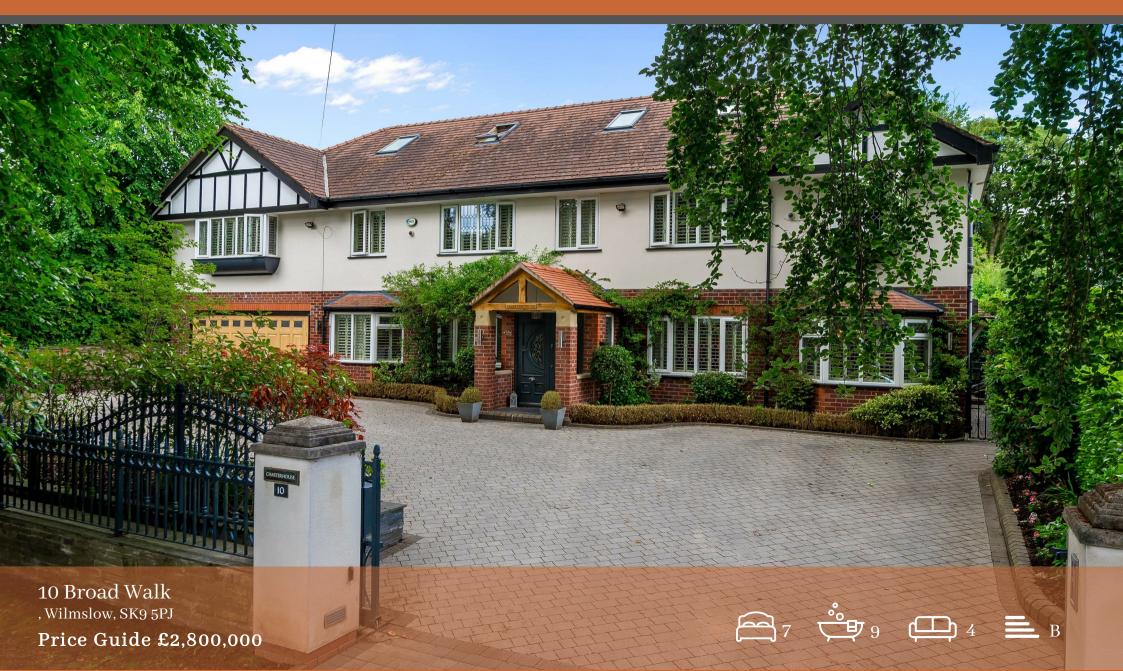

## 10 Broad Walk, Wilmslow, SK9 5PJ

WATCH OUR VIDEO TOUR - A rare opportunity to own a magnificent 7-bedroom family home in the heart of Wilmslow. Charterhouse consists of 7 bedrooms all accompanied by ensuites and either walk-in dressing rooms or fitted wardrobes, 9 bathrooms in total, formal dining room, extensive living room, vast kitchen area and built-in island complemented by a sunroom which leads onto an indoor swimming pool, a generous garden large enough to entertain guests also accompanied by a charming pond.

The total internal floor area is equal to 7347 Sq. Ft and in addition, Charterhouse possesses a substantial driveway suitable for numerous cars, as well as a sizeable garage accessible through an electric gate. The kerb appeal of this home is certainly unmatched and is befitting a family looking for their forever home.