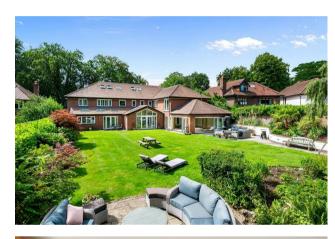

## 10 Broad Walk, Wilmslow, SK9 5PJ

WATCH OUR VIDEO TOUR - A rare opportunity to own a magnificent 7-bedroom family home in the heart of Wilmslow. Charterhouse consists of 7 bedrooms all accompanied by ensuites and either walk-in dressing rooms or fitted wardrobes, 9 bathrooms in total, formal dining room, extensive living room, vast kitchen area and built-in island complemented by a sunroom which leads onto an indoor swimming pool, a generous garden large enough to entertain guests also accompanied by a charming pond.

The total internal floor area is equal to 7347 Sq. Ft and in addition, Charterhouse possesses a substantial driveway suitable for numerous cars, as well as a sizeable garage accessible through an electric gate. The kerb appeal of this home is certainly unmatched and is befitting a family looking for their forever home.