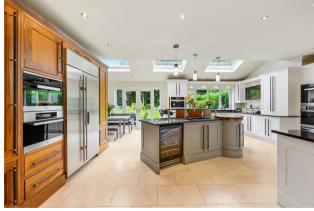

## 10 Broad Walk, Wilmslow, SK9 5PJ

WATCH OUR VIDEO TOUR - A rare opportunity to own a magnificent 7-bedroom family home in the heart of Wilmslow. Charterhouse consists of 7 bedrooms all accompanied by ensuites and either walk-in dressing rooms or fitted wardrobes, 9 bathrooms in total, formal dining room, extensive living room, vast kitchen area and built-in island complemented by a sunroom which leads onto an indoor swimming pool, a generous garden large enough to entertain guests also accompanied by a charming pond.