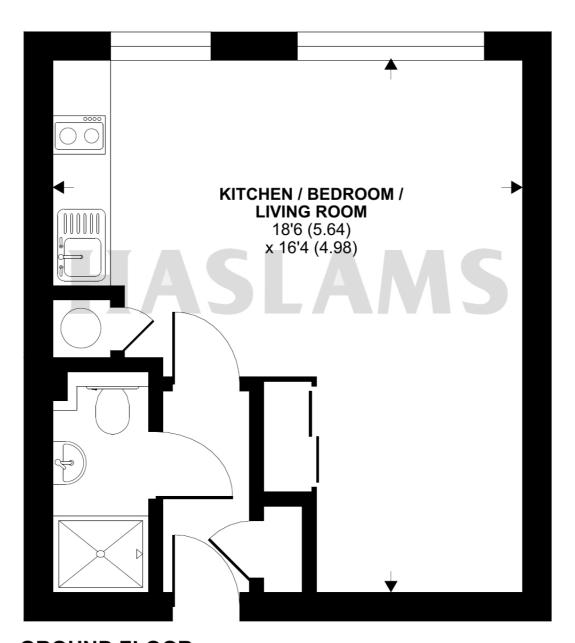

# Reading Road, RG8

Approximate Area = 302 sq ft / 28 sq m

For identification only - Not to scale

## **GROUND FLOOR**

Floor plan produced in accordance with RICS Property Measurement 2nd Edition, Incorporating International Property Measurement Standards (IPMS2 Residential). © nichecom 2025. Produced for Haslams. REF: 1221201