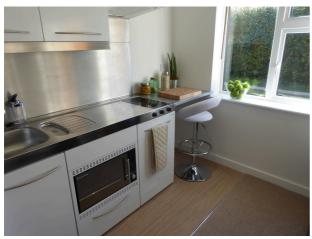

#### Available 11/09/2025

- Good size living room/bedroom with built-in wardrobe
- Shower room, fitted kitchen and communal gardens
- Electric heating
- EPC rating C; Bike store
- £250 per month sundry additional to the rent to include:- water, electric and Wi-Fi
- Furnished; Managed by HASLAMS