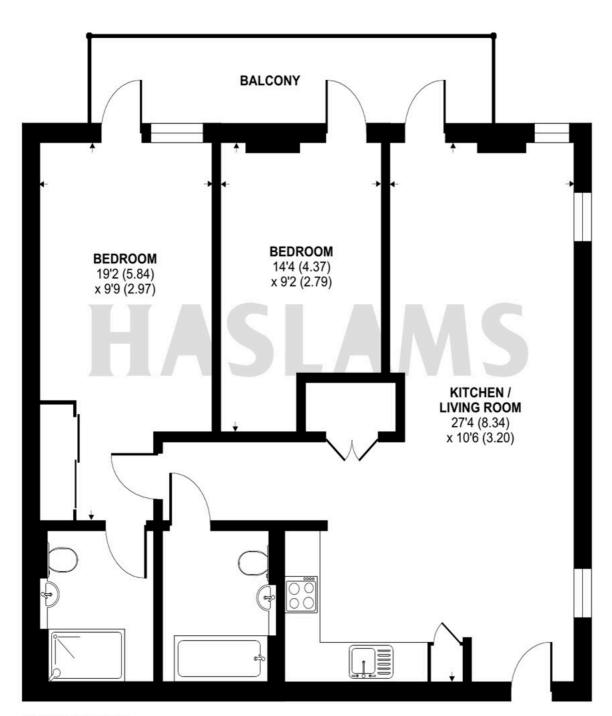

#### **Available Now**

- Two double bedrooms; Master with en-suite
- Fully furnished to a high standard
- · Private balcony over the river
- Allocated parking; EPC rating B
- Central Reading location; Hot water and heating via communal boiler
- Managed by HASLAMS

# Kings Road, Reading, RG1

**EIGHTH FLOOR** 

Floor plan produced in accordance with RICS Property Measurement Standards incorporating International Property Measurement Standards (IPMS2 Residential). © ntchecom 2023. Produced for Haslams. REF: 1015340