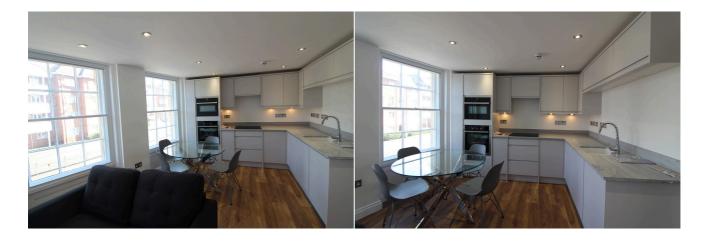

## £1,300 PCM

A modern, one bedroom first floor apartment in a beautiful grade II listed building. Conveniently situated in Reading town centre with easy access to restaurants, bars & shops, the property also provides easy access to Reading mainline station and has the benefit of an allocated parking space and a private separate laundry/storage room. Reading Borough Council tax band B.

#### Available 07/07/2025

- · One double bedroom apartment; Allocated parking
- Modern open-plan kitchen with integrated appliances
- · Finished to a high specification throughout
- EPC rating C; Electric heating
- Bathroom with shower over the bath
- Furnished; Managed by HASLAMS