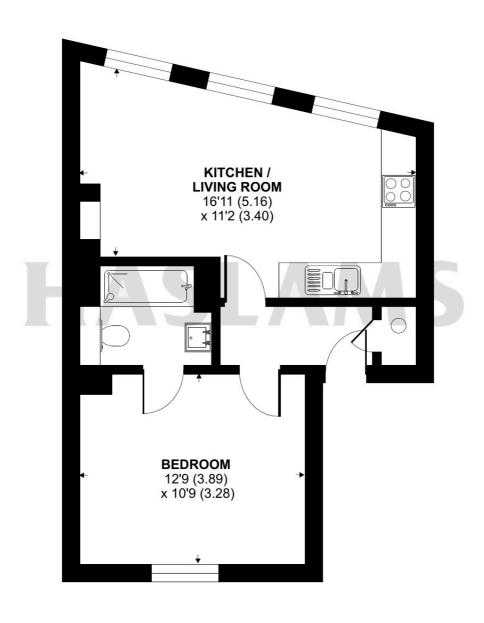

## Queens Road, Reading, RG1 4AU

#### Available 07/07/2025

- · One double bedroom apartment; Allocated parking
- Modern open-plan kitchen with integrated appliances
- · Finished to a high specification throughout
- EPC rating C; Electric heating
- Bathroom with shower over the bath
- Furnished; Managed by HASLAMS

# Queens Road, Reading, RG1

Floor plan produced in accordance with RICS Property Measurement Standards incorporating International Property Measurement Standards (IPMS2 Residential). © nichecom 2024. Produced for Haslams. REF: 1175125