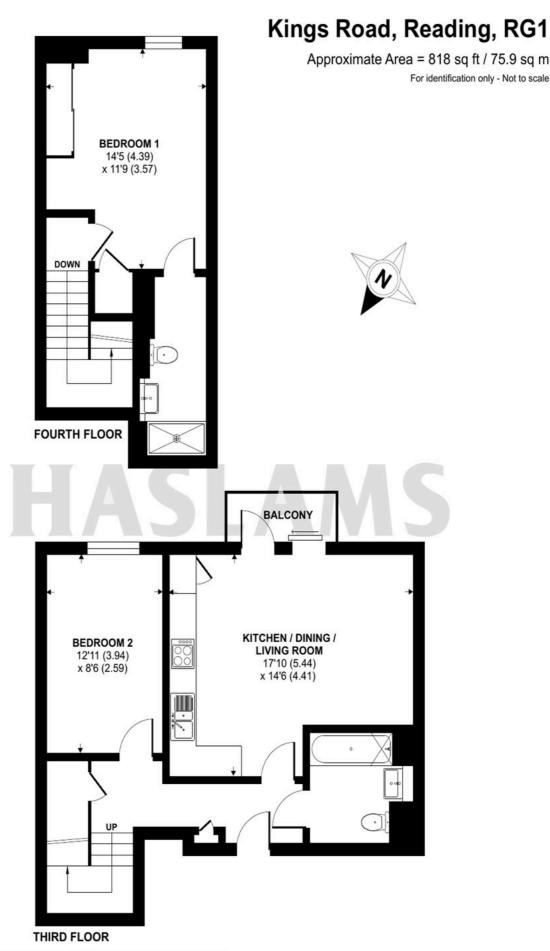

## Kennet House, Reading, RG1 3BJ

£1,750 PCM

A modern two bed split level apartment overlooking the River Kennet, within walking distance of the Oracle shopping centre and Reading mainline station.

Reading Borough Council Tax Band D.

## **Available Now**

- Two double bedrooms; master with ensuite
- Fitted kitchen with built-in appliances
- Modern bathroom with shower over the bath
- Electric heating; EPC Rating C
- Allocated parking
- Furnished; Managed by HASLAMS