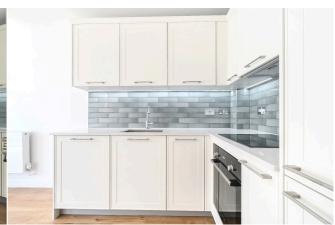

## **Available Now**

- Double bedroom with fitted wardrobes; Furnished
- Fully fitted kitchen with appliances; No parking
- Private balcony; Hot water and heating via communal boiler
- Bathroom with shower over the bath
- EPC Rating B; Managed by LANDLORD