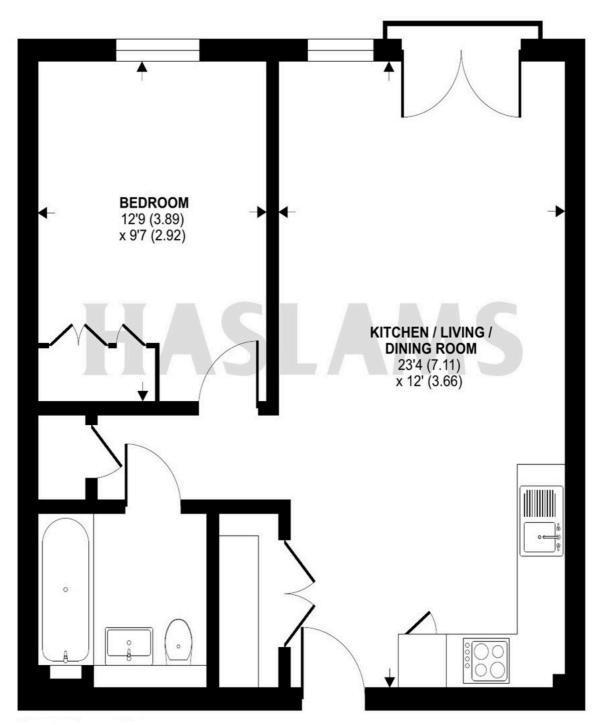

## Carraway Street, Reading, RG1

Approximate Area = 517 sq ft / 48 sq m

For identification only - Not to scale

**TOP FLOOR** 

Floor plan produced in accordance with RICS Property Measurement Standards incorporating International Property Measurement Standards (IPMS2 Residential). © n/checom 2023. Produced for Haslams. REF: 1042573