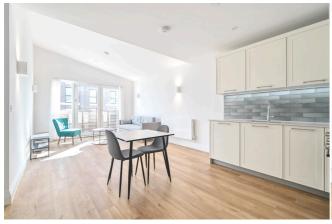

## **Available Now**

- Double bedroom with fitted wardrobes; Furnished
- Fully fitted kitchen with appliances; No parking
- Private balcony; Hot water and heating via communal boiler
- Bathroom with shower over the bath
- EPC Rating B; Managed by LANDLORD