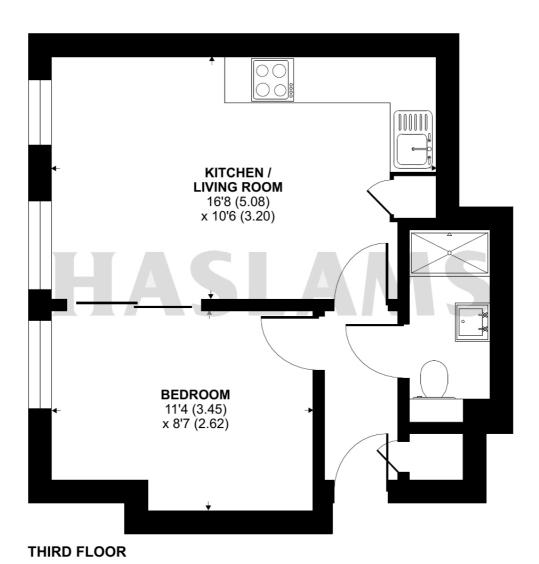

# Kings Road, Reading, RG1

Approximate Area = 360 sq ft / 33.4 sq m

For identification only - Not to scale

This floor plan was constructed using measurements provided to @nlchecom 2024 by a third party. Produced for Haslams. REF: 1167285