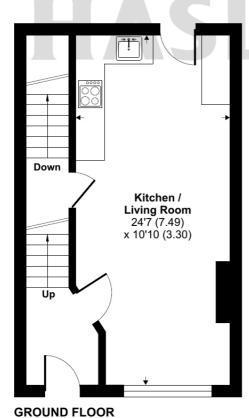

## Bedford Road, Reading, RG1

Approximate Area = 995 sq ft / 92.4 sq m

For identification only - Not to scale

Floor plan produced in accordance with RICS Property Measurement Standards incorporating International Property Measurement Standards (IPMS2 Residential). © nichecom 2022. Produced for Haslams. REF: 858999