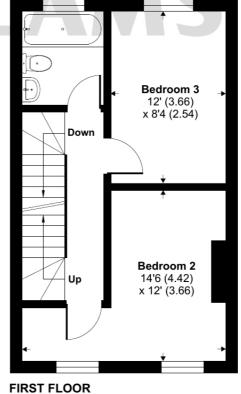

## Bedford Road, Reading, RG1

Approximate Area = 995 sq ft / 92.4 sq m

For identification only - Not to scale

Floor plan produced in accordance with RICS Property Measurement Standards incorporating International Property Measurement Standards (IPMS2 Residential). © nichecom 2022. Produced for Haslams. REF: 858999