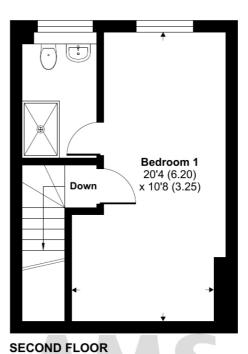

## Bedford Road, Reading, RG1

Approximate Area = 995 sq ft / 92.4 sq m

For identification only - Not to scale

Floor plan produced in accordance with RICS Property Measurement Standards incorporating International Property Measurement Standards (IPMS2 Residential). © nichecom 2022. Produced for Haslams. REF: 858999