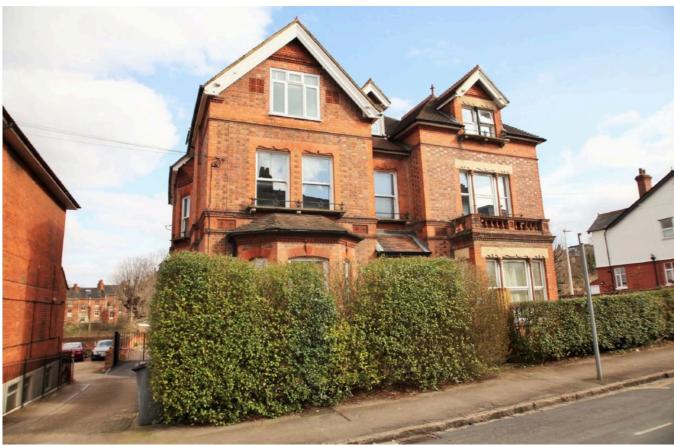

# Russell Street, Reading, RG1 7XG

£1,150 PCM

A refurbished upper ground floor apartment close to the town centre, offering easy access to Reading mainline station. The property comprises an open plan living/dining area and kitchen, a double bedroom and a shower room. Benefits include a private entrance and secure gated off-road parking. Reading Borough Council Tax band B.

## Available 15/08/2025

- One double bedroom apartment; Electric Heating
- Town centre location
- Off-road parking
- Private entrance
- EPC Rating D
- Furnished; Managed by HASLAMS

\*Fees For Assured Shorthold Tenancies: when you rent a property from us you will be required to pay a sum equivalent to one weeks' rent for a holding deposit. Upon successful application, this amount will be off set against your first months' rent. You will also be required to pay a security deposit equivalent to 5 weeks' rent which will be held and protected in line with Deposit legislation. For more information about our fees please visit: www.haslams.net Fees for all other tenancies (Non Housing Act Tenancies / Company Lets): when you rent a property from us we will charge you a one-off fee per property. This charge is the equivalent of 15 days of the monthly rental charge (+VAT) with a minimum fee of £450 (inc.VAT) up to a maximum of £650 (inc.VAT). Other fees may apply depending on your circumstances.