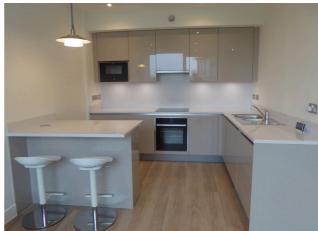

- · One bedroom apartment
- Fully fitted kitchen; Bathroom suite
- Furnished; No parking
- Central Reading location
- Electric heating; EPC rating C
- Managed by HASLAMS