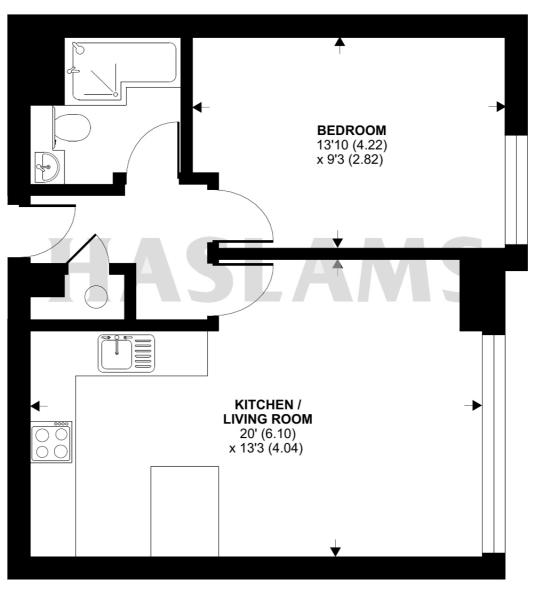

# Kings Road, Reading, RG1

Approximate Area = 469 sq ft / 43.6 sq m

For identification only - Not to scale

THIRD FLOOR

Floor plan produced in accordance with RICS Property Measurement Standards incorporating International Property Measurement Standards (IPMS2 Residential). © nichecom 2024. Produced for Haslams. REF: 1108009