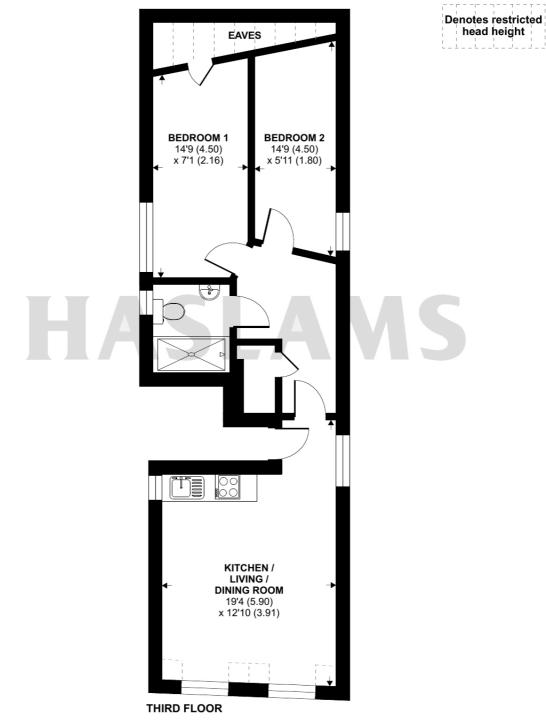

## St. Marys Butts, Reading, RG1

Approximate Area = 549 sq ft / 51 sq m Limited Use Area = 37 sq ft / 3.4 sq m Total = 586 sq ft / 54.4 sq m For identification only - Not to scale

Floor plan produced in accordance with RICS Property Measurement 2nd Edition, Incorporating International Property Measurement Standards (IPMS2 Residential). © n/checom 2025. Produced for Haslams. REF: 1301024