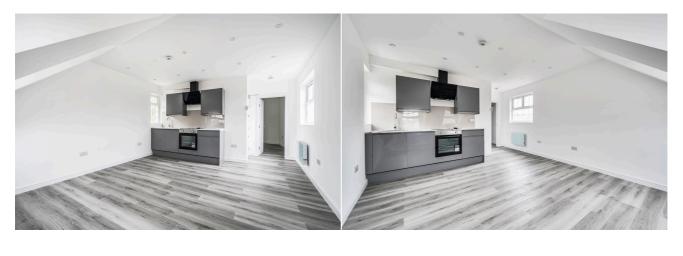

## St Marys Butts, Reading, RG1 2LS

£1,350 PCM

A brand new two bedroom apartment on the third floor of this newly converted building (please note there is not a lift). The property is located in the heart of the Reading town centre within walking distance of the train station.

- Two bedrooms
- Modern shower room
- Modern kitchen area (no white goods included)
- Electric heating; EPC rating D
- No parking; Unfurnished
- Managed by HASLAMS