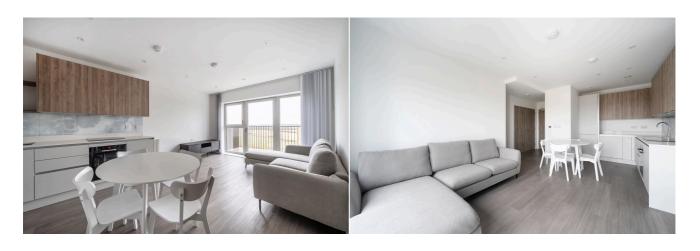

## Flagstaff Road, Reading, RG2 6DJ

£1,895 PCM

A stunning modern, two bedroom 8th floor apartment located within the Bankside Gardens development at Green Park Village.

Reading Borough Council tax band C.

## Available 15/08/2025

- Two double bedroom apartment; Additional £110pcm sundry for hot water and heating via communal boiler
- Modern and stylish en-suite plus family bathroom
- Fully fitted kitchen with high quality appliances
- Allocated parking; EPC rating B
- Access to 2 communal gardens, concierge, gym, co-working space and cinema room, all of which is included in the rent
- Furnished; Managed by HASLAMS