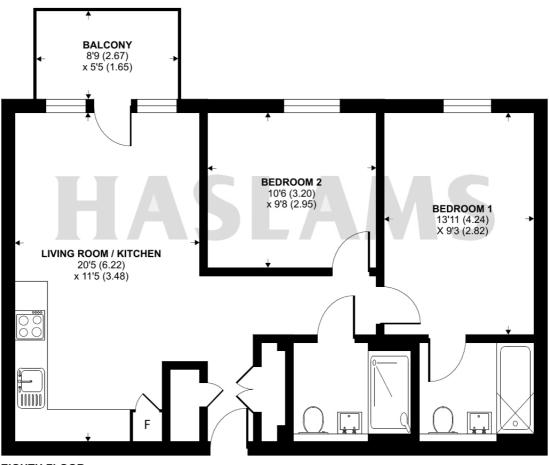

## Flagstaff Road, Reading, RG2

Approximate Area = 663 sq ft / 61.5 sq m For identification only - Not to scale

EIGHTH FLOOR

Floor plan produced in accordance with RICS Property Measurement 2nd Edition, Incorporating International Property Measurement Standards (IPMS2 Residential). ©ntchecom 2025. Produced for Haslams. REF: 1229494