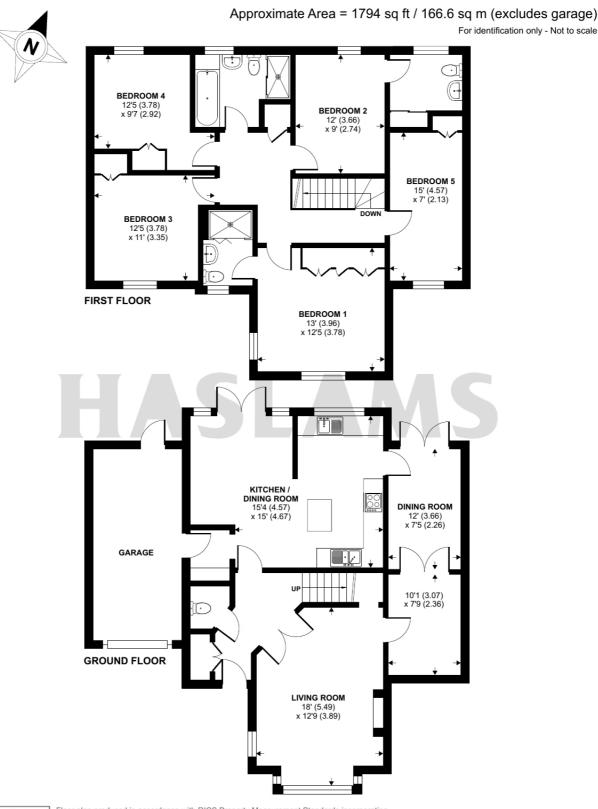

## Available 08/08/2025

- Five double bedrooms; two with en-suites
- Fully fitted kitchen with appliances
- Family bathroom
- Off road parking plus a garage
- Gas central heating; EPC rating C
- Unfurnished; Managed by LANDLORD

## 0118 960 1055

lettings@haslams.net www.haslams.net

Haslams Estate Agents Ltd, 159 Friar Street, Reading, Berkshire, RG1 1HE

Monarch Drive, Shinfield, Reading, RG2

Floor plan produced in accordance with RICS Property Measurement Standards incorporating International Property Measurement Standards (IPMS2 Residential). © ntchecom 2024. Produced for Haslams. REF: 1080605