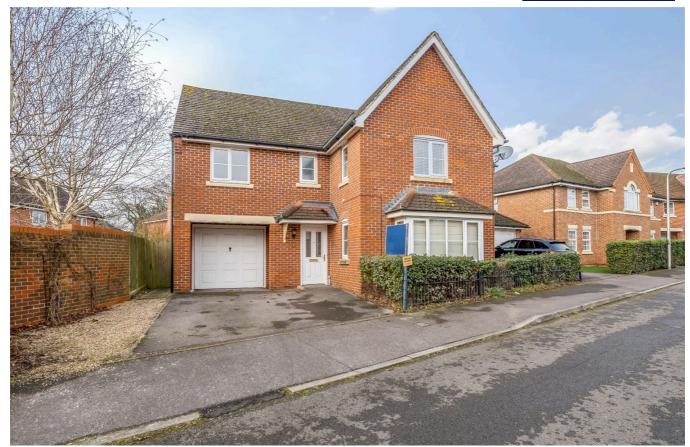

## Monarch Drive, Reading, RG2 9EW

£2,500 PCM

A well presented spacious five bedroom detached family home situated in within Shinfield Village.

Wokingham Borough Council Tax Band F.

Water supply: Mains

Drainage info: Mains

## Available 08/08/2025

- Five double bedrooms; two with en-suites
- Fully fitted kitchen with appliances
- Family bathroom
- Off road parking plus a garage
- Gas central heating; EPC rating C
- Unfurnished; Managed by LANDLORD