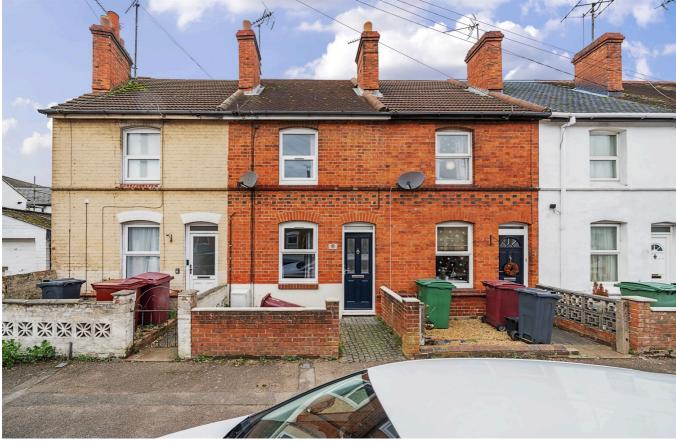

## York Road, Reading, RG1 8DX

## £1,575 PCM

A very well presented three bedroom terraced home located withing walking distance of Reading town centre and the main line station. Reading Borough Council tax band C.

Water supply: Mains Drainage info: Mains Electricity supply: Mains Gas supply: Mains

#### Available 21/07/2025

- Three double bedrooms
- Fully fitted kitchen with appliances
- Family bathroom
- Private rear garden; On street permit parking
- EPC rating C; Gas central heating
- Furnished; Managed by LANDLORD