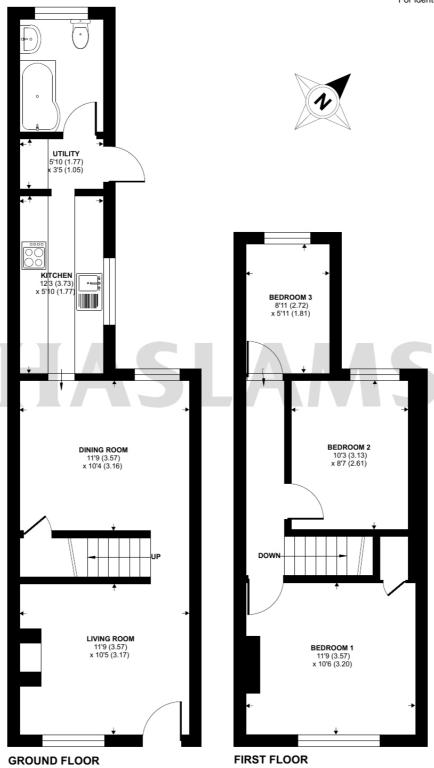

# York Road, Reading, RG1

Approximate Area = 771 sq ft / 71.6 sq m

For identification only - Not to scale

Floor plan produced in accordance with RICS Property Measurement 2nd Edition, Incorporating International Property Measurement Standards (IPMS2 Residential). © nichecom 2024. Produced for Haslams. REF: 1225205