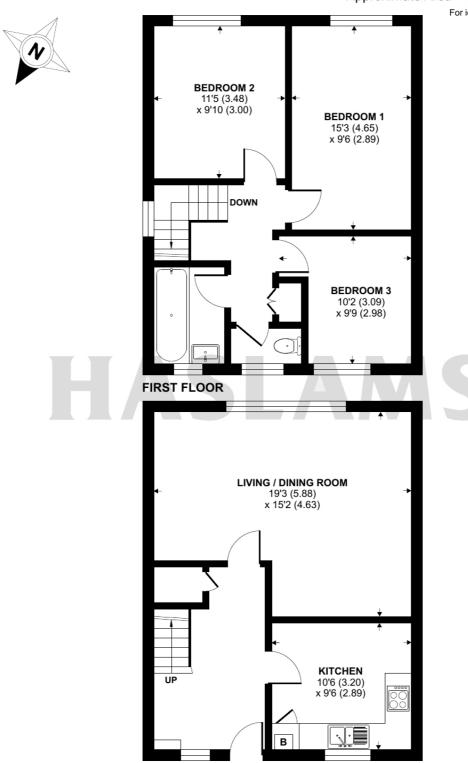

## Wensley Road, Reading, RG1

Approximate Area = 976 sq ft / 90.6 sq m

For identification only - Not to scale

Floor plan produced in accordance with RICS Property Measurement 2nd Edition, Incorporating International Property Measurement Standards (IPMS2 Residential). © ntchecom 2025. Produced for Haslams. REF: 1294683

**GROUND FLOOR**