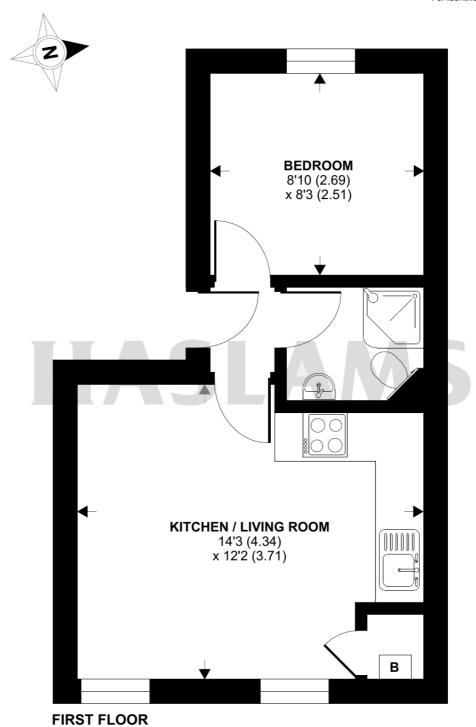

# George Street, Reading, RG1

Approximate Area = 287 sq ft / 26.7 sq m

For identification only - Not to scale

Floor plan produced in accordance with RICS Property Measurement 2nd Edition, Incorporating International Property Measurement Standards (IPMS2 Residential). © nichecom 2025. Produced for Haslams. REF: 1289983