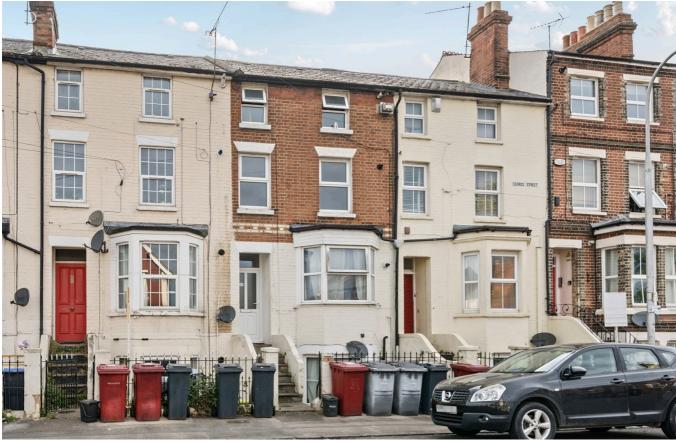

## George Street, Reading, RG1 7NT

## £1,000 PCM

A very well presented first floor apartment located within walking distance of the town centre and the main line station.

Reading Borough Council tax band A.

Water supply: Mains Drainage info: Mains Electricity supply: Mains

#### **Available Now**

Gas supply: Mains

- One double bedroom; First floor (no lift)
- Fully fitted kitchen with appliances
- Shower room; Furnished
- Gas central heating; EPC rating C
- Permit parking
- Managed by LANDLORD