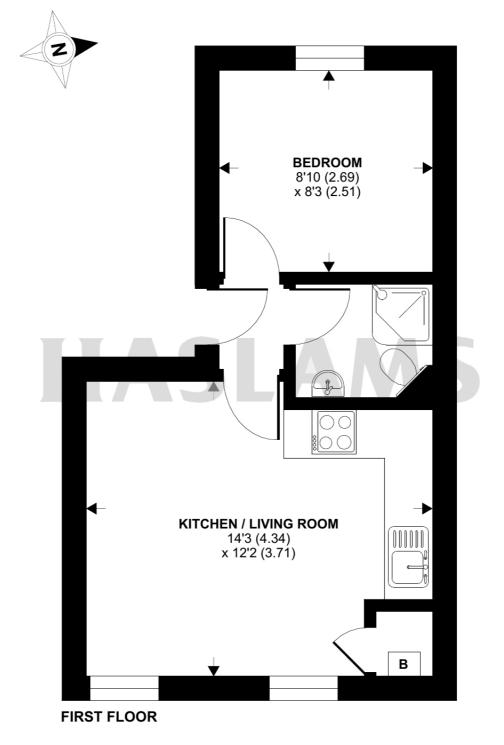

## George Street, Reading, RG1

Approximate Area = 287 sq ft / 26.7 sq m For identification only - Not to scale

Floor plan produced in accordance with RICS Property Measurement 2nd Edition, Incorporating International Property Measurement Standards (IPMS2 Residential). ©n/checom 2025. Produced for Haslams. REF: 1289983