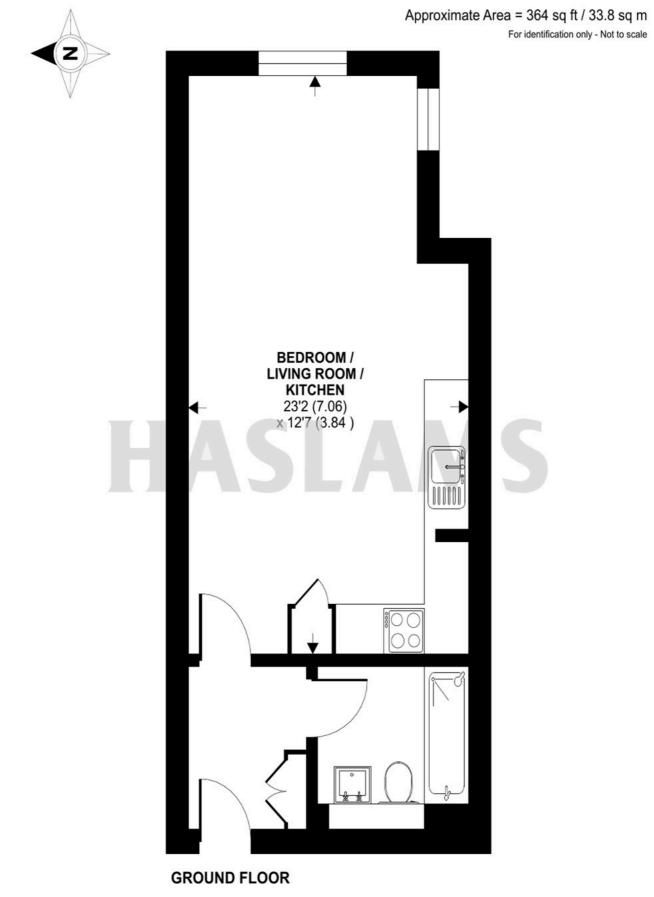

# Rose Kiln Lane, Reading, RG2

Floor plan produced in accordance with RICS Property Measurement Standards incorporating International Property Measurement Standards (IPMS2 Residential). © ntchecorn 2023. Produced for Haslams. REF: 976889