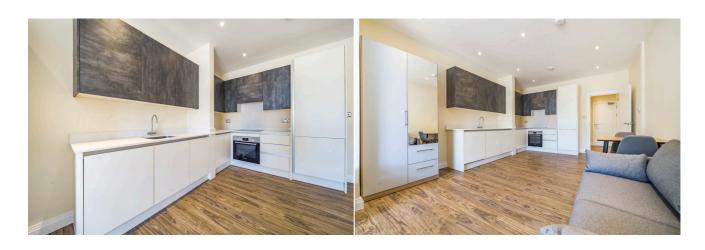

#### Available 09/07/2025

- Studio apartment
- Fully fitted kitchen with appliances
- Bathroom with shower over the bath
- Electric underfloor heating
- Allocated parking; EPC rating D
- Furnished; Managed by HASLAMS