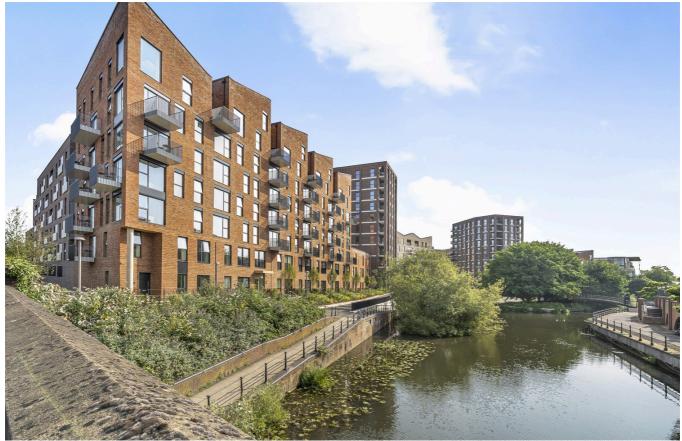

## Kenavon Drive, Reading, RG1 3FW

£1,500 PCM

The Regal design at Olivers Place is a 1-bedroom apartment in the heart of Reading town centre. The apartment features an open-plan kitchen/living area which is both stylish and functional, illuminated by natural light. The bedroom has fitted wardrobes to maximise space, served by the stylish bathroom. The location offers great connectivity to major cities including London and Birmingham via road and rail, plus access to the Huntley Wharf Concierge (open 12 hours a day, 7 days a week).