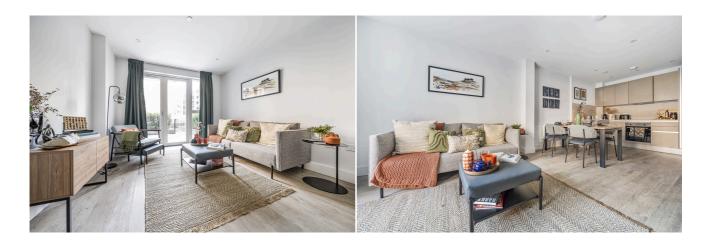

## Kenavon Drive, Reading, RG1 3FW

£1,500 PCM

The Regal design at Olivers Place is a 1-bedroom apartment in the heart of Reading town centre. The apartment features an open-plan kitchen/living area which is both stylish and functional, illuminated by natural light. The bedroom has fitted wardrobes to maximise space, served by the stylish bathroom. The location offers great connectivity to major cities including London and Birmingham via road and rail, plus access to the Huntley Wharf Concierge (open 12 hours a day, 7 days a week).