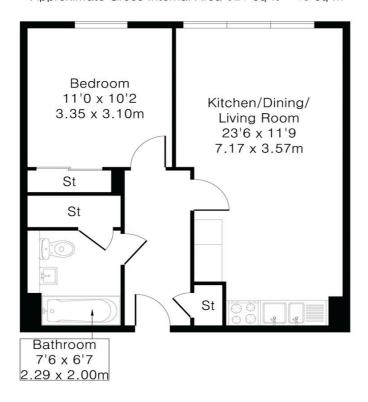

s (Non Housing Act Tenancies / Company Lets): when you rent a property from us we will charge you a one-off fee per property. This charge is the equivalent of 15 days of the monthly rental charge (+VAT) with a minimum fee of £450 (inc.VAT) up to a maximum of £650 (inc.VAT). Other fees may apply depending on your circumstances.

## 0118 960 1055

lettings@haslams.net www.haslams.net

Haslams Estate Agents Ltd, 159 Friar Street, Reading, Berkshire, RG1 1HE

Water supply: Mains
Drainage info: Mains
Electricity supply: Mains
Broadband/Mobile Info: Connections available. For an indication of specific speeds and supply of Broadband and Mobile, we advise applicants go to the Ofcom website 'Broadband and Mobile Coverage Checker'.









Regal
Approximate Gross Internal Area 521 sq ft - 48 sq m