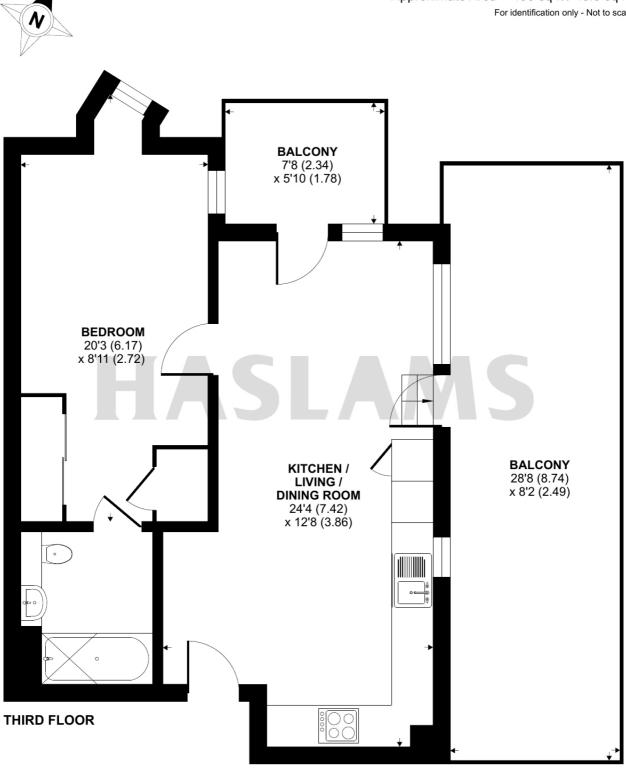

## Riverside View, Reading, RG1 6FH

£1,350 PCM

This one bedroom apartment has access onto your own private terrace, which looks directly onto the calming River Kennet. An impressive open plan kitchen / living area also opens onto the north facing balcony, and with its luxury fixtures and fittings, this town centre apartment is ideal for professionals.

### Available 25/06/2025

- One double bedroom
- Fully fitted kitchen with appliances
- Gas central heating; EPC rating B
- Allocated under croft parking; Private terrace
- Furnished; River views
- Managed by HASLAMS

# Berkeley Avenue, Reading, RG1

Approximate Area = 490 sq ft / 45.5 sq m For identification only - Not to scale

Certified Property Measurer

() RICS

Floor plan produced in accordance with RICS Property Measurement Standards incorporating International Property Measurement Standards (IPMS2 Residential). © nichecom 2024. Produced for Haslams. REF: 1179636