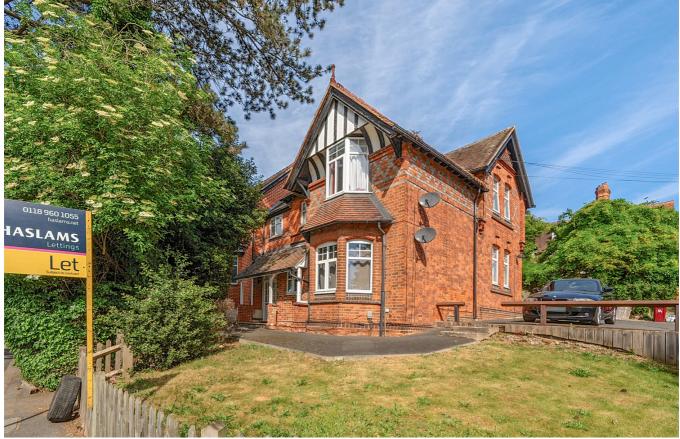

## Berkeley Avenue, Reading, RG1 6JE

## £1,400 PCM

A very well presented ground floor two bedroom apartment located close to Reading town centre and the Oracle Shopping Centre.

Reading Borough Council tax band C.

Water supply: Mains Drainage info: Mains Electricity supply: Mains Gas supply: Mains

#### Available 24/05/2025

- Two double bedrooms; Master with en-suite
- Fully fitted kitchen with appliances
- Family bathroom
- Off road parking for one car
- Gas central heating; EPC rating B
- Furnished; Managed by LANDLORD