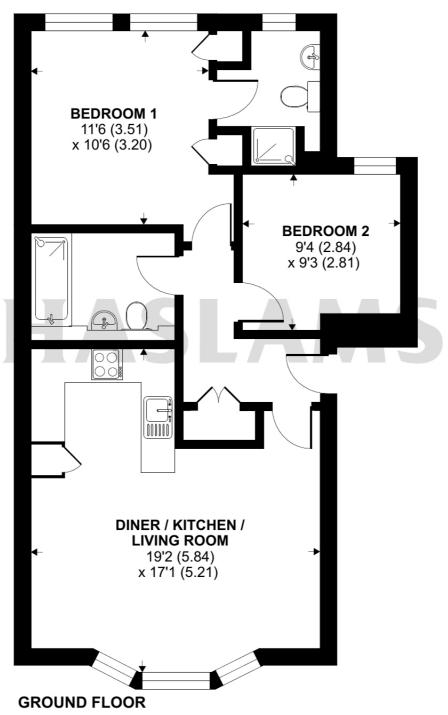

# Berkeley Avenue, Reading, RG1

Approximate Area = 673 sq ft / 62.5 sq m

For identification only - Not to scale

Floor plan produced in accordance with RICS Property Measurement 2nd Edition, Incorporating International Property Measurement Standards (IPMS2 Residential). © nichecom 2025. Produced for Haslams. REF: 1287213