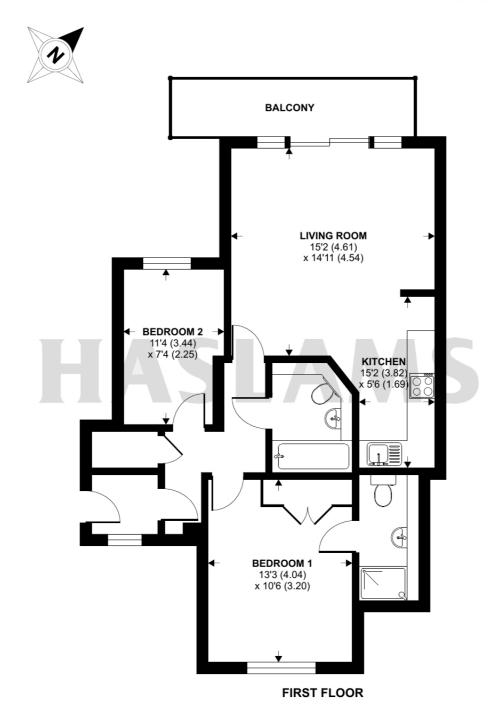

## Branagh Court, Reading, RG30

Approximate Area = 699 sq ft / 64.9 sq m

For identification only - Not to scale

Floor plan produced in accordance with RICS Property Measurement 2nd Edition, incorporating International Property Measurement Standards (IPMS2 Residential). © nichecom 2025. Produced for Haslams. REF: 1286140