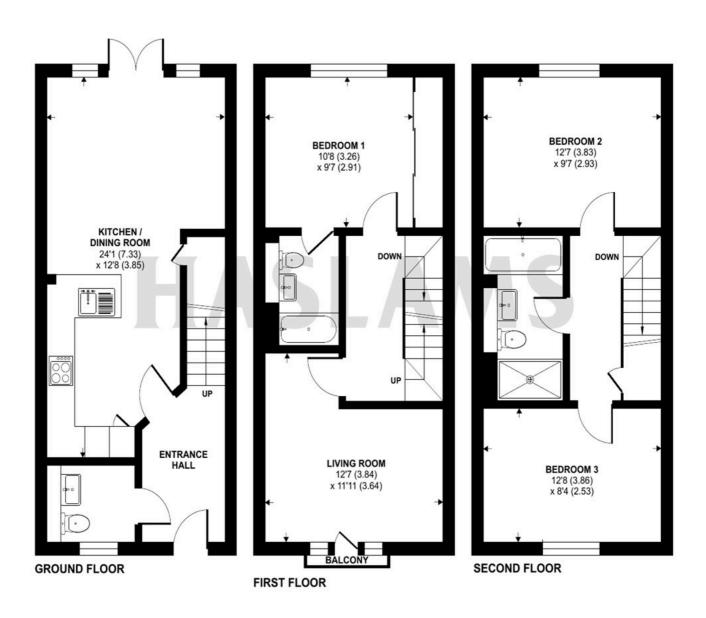

## Sunapee Road, Reading, RG2 6BP

£2,250 PCM

A stunning three bedroom townhouse available in the excusive sought after Green Park development. This property is surrounded by lakeside walks, local amenities and shops.

## **Available Now**

- Three bedrooms; master with en-suite
- Family bathroom with separate shower and bath
- · Fully fitted kitchen
- Gas central heating; EPC rating B
- Two allocated parking spaces
- Part-Furnished; Managed by HASLAMS

## Sunapee Road, Reading, RG2

Approximate Area = 1113 sq ft / 103.4 sq m

For identification only - Not to scale