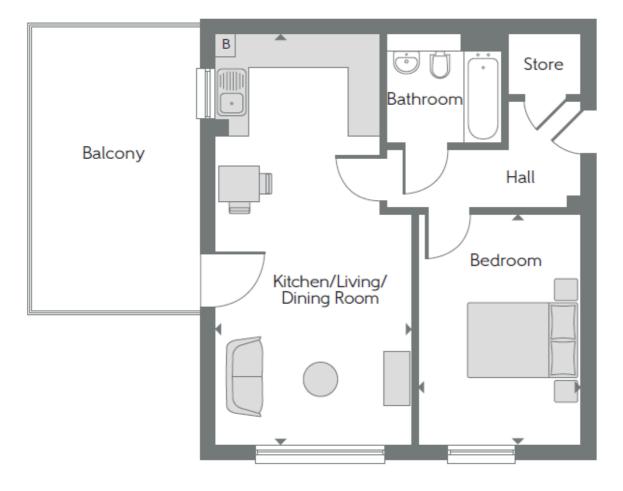

# Adriatic House, Reading, RG30 1FA

£1,200 PCM

A stunning one bedroom apartment available at the new Bellway site Renaissance, located to the West of Reading town centre. Benefitting from a large private terrace and allocated parking, this apartment is suitable for professional singles and couples alike. Reading Borough Council Tax Band B.

## Available 09/06/2025

- · Top floor position with large private terrace
- EPC rating B; Gas central heating
- Double bedroom; Total floor plan 51 square metres
- Excellent transport links to Reading mainline station and town centre
- Allocated parking
- Unfurnished; Managed by HASLAMS