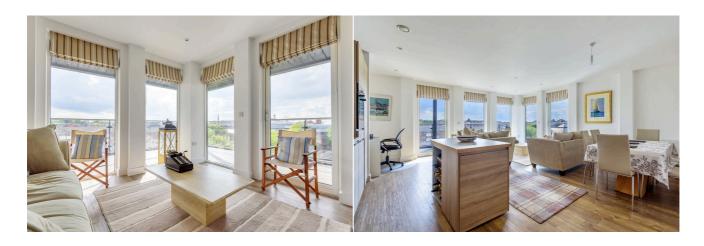

## £2,200 PCM

A stunning two bed third floor apartment with a corner balcony overlooking the River Kennet within walking distance to the Oracle shopping complex and Reading mainline station.

Reading Borough Council Tax Band D.

#### Available 08/07/2025

- Two double bedrooms; Master with en-suite
- Fully fitted kitchen with built in appliances
- Family bathroom with shower over the bath
- Electric heating; EPC Rating B
- Allocated parking
- · Part-furnished; Managed by HASLAMS