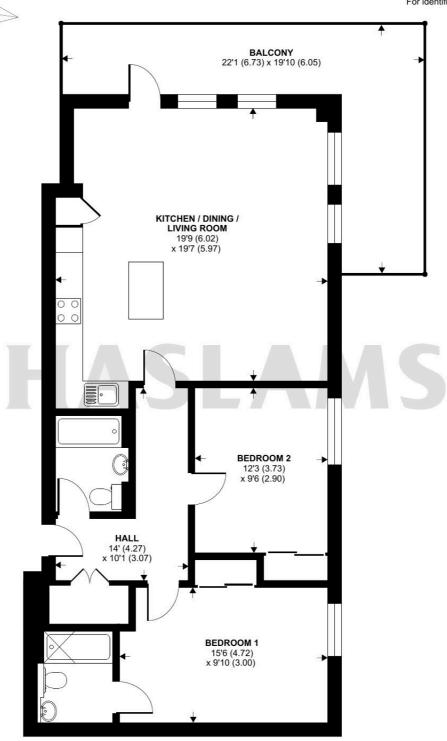

# Kings Road, Reading, RG1

Approximate Area = 890 sq ft / 82.7 sq m

For identification only - Not to scale

Floor plan produced in accordance with RICS Property Measurement Standards incorporating International Property Measurement Standards (IPMS2 Residential). © nlichecom 2022. Produced for Haslams. REF: 902268