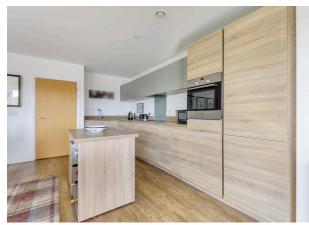

#### Available 08/07/2025

- Two double bedrooms; Master with en-suite
- Fully fitted kitchen with built in appliances
- Family bathroom with shower over the bath
- Electric heating; EPC Rating B
- Allocated parking
- · Part-furnished; Managed by HASLAMS