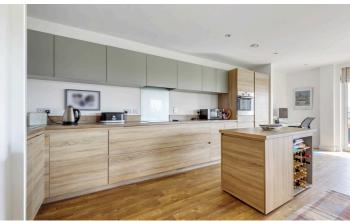

#### Available 08/07/2025

- Two double bedrooms; Master with en-suite
- Fully fitted kitchen with built in appliances
- Family bathroom with shower over the bath
- Electric heating; EPC Rating B
- Allocated parking
- · Part-furnished; Managed by HASLAMS