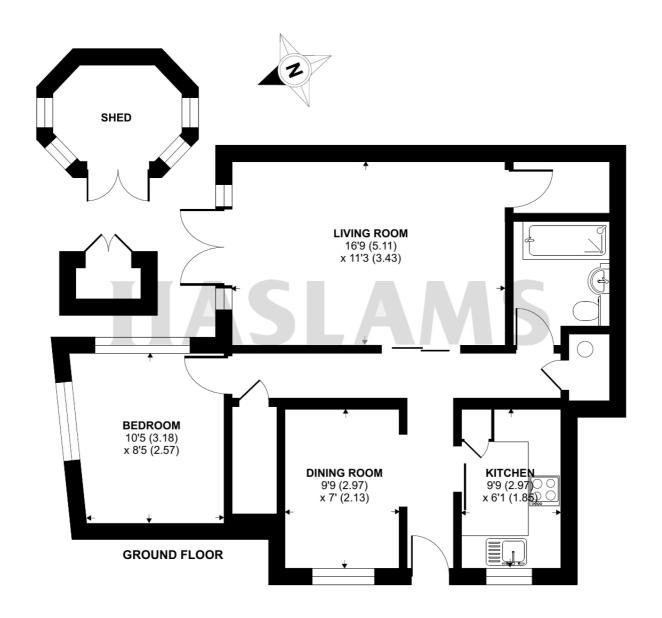

# Marshaw Court, Bamburgh Close, Reading, RG2

Approximate Area = 624 sq ft / 58 sq m Outbuilding = 32 sq ft / 2.9 sq m Total = 656 sq ft / 60.9 sq m

For identification only - Not to scale

Floor plan produced in accordance with RICS Property Measurement Standards incorporating International Property Measurement Standards (IPMS2 Residential). © nichecom 2024. Produced for Haslams. REF: 1175591