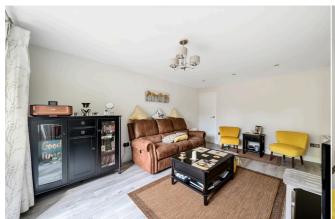

## £1,400 PCM

This very well presented one bedroom ground floor maisonette is situated just south of Reading cown centre. The property benefits from a 17ft lounge, kitchen, bathroom and UPVC double glazing and a private enclosed rear garden.

- One bedroom maisonette
- Modern fitted kitchen
- Family bathroom; EPC rating E
- Electric heating; Front and back entrance
- Private parking; Private garden
- Furnished; Managed by HASLAMS