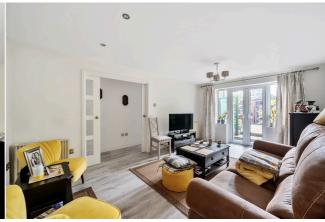

## £1,400 PCM

This very well presented one bedroom ground floor maisonette is situated just south of Reading cown centre. The property benefits from a 17ft lounge, kitchen, bathroom and UPVC double glazing and a private enclosed rear garden.

- One bedroom maisonette
- Modern fitted kitchen
- Family bathroom; EPC rating E
- Electric heating; Front and back entrance
- Private parking; Private garden
- Furnished; Managed by HASLAMS