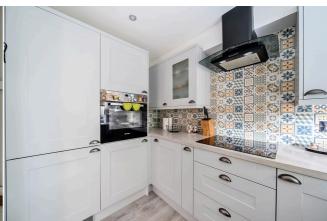

## £1,400 PCM

This very well presented one bedroom ground floor maisonette is situated just south of Reading cown centre. The property benefits from a 17ft lounge, kitchen, bathroom and UPVC double glazing and a private enclosed rear garden.

- One bedroom maisonette
- Modern fitted kitchen
- Family bathroom; EPC rating E
- Electric heating; Front and back entrance
- Private parking; Private garden
- Furnished; Managed by HASLAMS