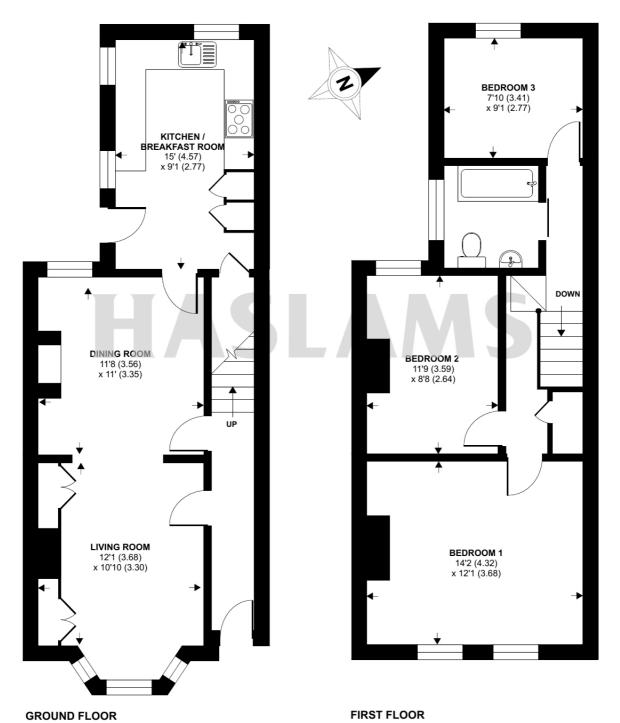

# De Montfort Road, Reading, RG1

Approximate Area = 988 sq ft / 91.8 sq m

For identification only - Not to scale

Floor plan produced in accordance with RICS Property Measurement 2nd Edition, Incorporating International Property Measurement Standards (IPMS2 Residential). © nichecom 2025. Produced for Haslams. REF: 1281290