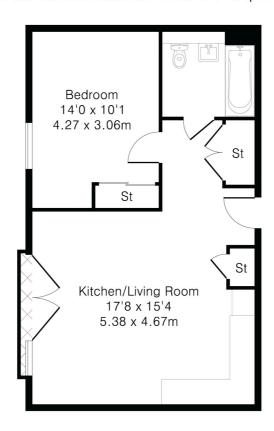

ncies / Company Lets): when you rent a property from us we will charge you a one-off fee per property. This charge is the equivalent of 15 days of the monthly rental charge (+VAT) with a minimum fee of £450 (inc.VAT) up to a maximum of £650 (inc.VAT). Other fees may apply depending on your circumstances.

## 0118 960 1055

lettings@haslams.net www.haslams.net

Haslams Estate Agents Ltd, 159 Friar Street, Reading, Berkshire, RG1 1HE

Water supply: Mains
Drainage info: Mains
Electricity supply: Mains
Gas supply: Communal
Broadband/Mobile Info: Connections available. For an indication of specific speeds and supply of Broadband and Mobile, we advise applicants go to the Ofcom website 'Broadband and Mobile Coverage Checker'.











Ritzy
Approximate Gross Internal Area 522 sq ft - 49 sq m