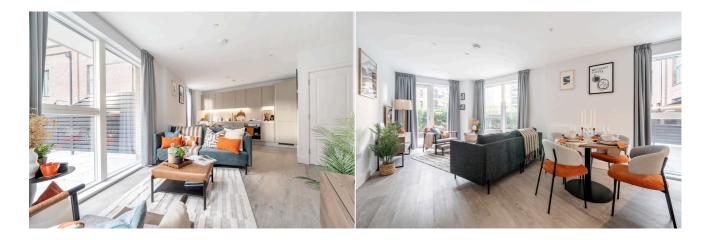

## Joseph Huntley Walk, Reading, RG1 3GW

£1,550 PCM

The Ritzy design at Olivers Place is a 1-bedroom apartment in the heart of Reading town centre. The apartment features an open-plan kitchen/living area is both stylish and functional, illuminated by natural light. The bedroom has fitted wardrobes to maximise space, served by the stylish bathroom. The location offers great connectivity to major cities including London and Birmingham via road and rail, plus access to the Huntley Wharf Concierge (open 12 hours a day, 7 days a week). Reading Borough Council Tax Band C.

## Available 20/06/2025

- One bedroom apartment, furnished to an exceptional standard
- Fully fitted kitchen with high quality appliances
- Modern and stylish bathroom; EPC rating B
- 5th floor position; Over looking the Courtyard; Hot water and heating via communal boiler
- Furnished; Parking available for an additional £75pcm
- One month deposit; Managed by Touchstone