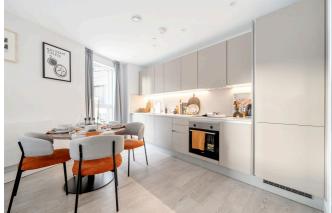

## Joseph Huntley Walk, Reading, RG1 3GW

£1,550 PCM

The Ritzy design at Olivers Place is a 1-bedroom apartment in the heart of Reading town centre. The apartment features an open-plan kitchen/living area is both stylish and functional, illuminated by natural light. The bedroom has fitted wardrobes to maximise space, served by the stylish bathroom. The location offers great connectivity to major cities including London and Birmingham via road and rail, plus access to the Huntley Wharf Concierge (open 12 hours a day, 7 days a week). Reading Borough Council Tax Band C.

## Available 20/06/2025

- One bedroom apartment, furnished to an exceptional standard
- Fully fitted kitchen with high quality appliances
- Modern and stylish bathroom; EPC rating B
- 5th floor position; Over looking the Courtyard; Hot water and heating via communal boiler
- Furnished; Parking available for an additional £75pcm
- One month deposit; Managed by Touchstone