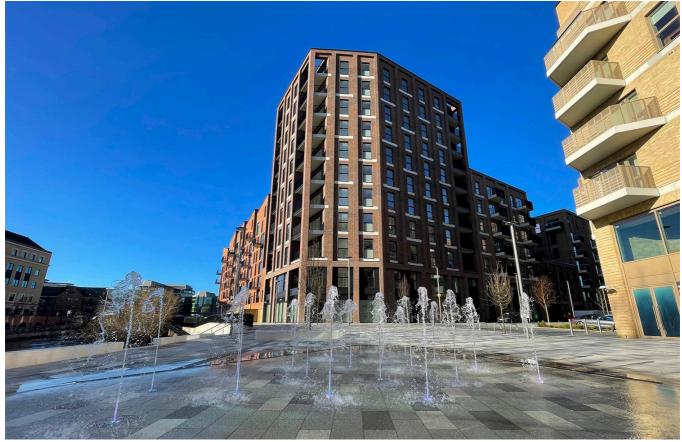

## Joseph Huntley Walk, Reading, RG1 3GW

£1,550 PCM

The Ritzy design at Olivers Place is a 1-bedroom apartment in the heart of Reading town centre. The apartment features an open-plan kitchen/living area is both stylish and functional, illuminated by natural light. The bedroom has fitted wardrobes to maximise space, served by the stylish bathroom. The location offers great connectivity to major cities including London and Birmingham via road and rail, plus access to the Huntley Wharf Concierge (open 12 hours a day, 7 days a week). Reading Borough Council Tax Band C.