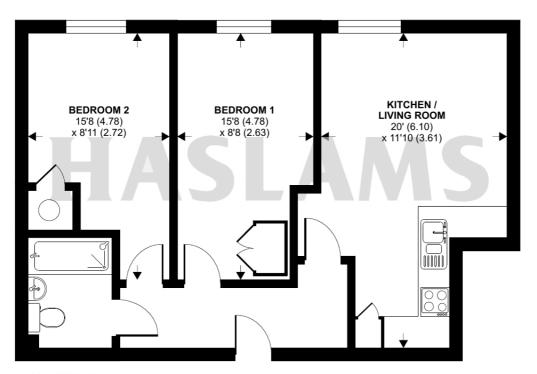

## Shinfield Road, Reading, RG2

Approximate Area = 584 sq ft / 54.3 sq m

For identification only - Not to scale

FIRST FLOOR

Floor plan produced in accordance with RICS Property Measurement 2nd Edition, Incorporating International Property Measurement Standards (IPMS2 Residential). © ntchecom 2024. Produced for Haslams. REF: 1217672