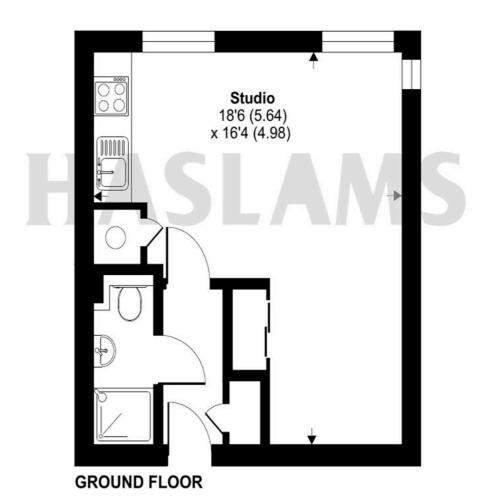

# Reading Road, Pangbourne, Reading, RG8

Approximate Area = 302 sq ft / 28.1 sq m

For identification only - Not to scale

Floor plan produced in accordance with RICS Property Measurement 2nd Edition, Incorporating International Property Measurement Standards (IPMS2 Residential). © nichecom 2025. Produced for Haslams. REF: 1286185