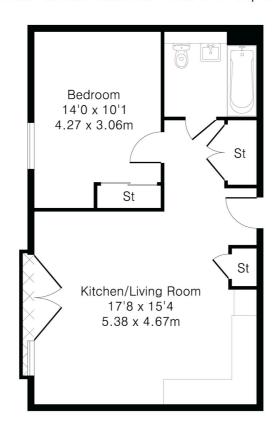

## Joseph Huntley Walk, Reading, RG1 3GW

£1,550 PCM

The Ritzy design at Olivers Place is a 1-bedroom apartment in the heart of Reading town centre. The apartment features an open-plan kitchen/living area is both stylish and functional, illuminated by natural light. The bedroom has fitted wardrobes to maximise space, served by the stylish bathroom. The location offers great connectivity to major cities including London and Birmingham via road and rail, plus access to the Huntley Wharf Concierge (open 12 hours a day, 7 days a week). Reading Borough Council tax band C.

Ritzy
Approximate Gross Internal Area 522 sq ft - 49 sq m