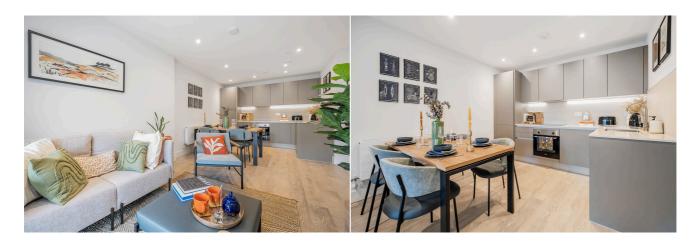

## Joseph Huntley Walk, Reading, RG1 3GW

£1,550 PCM

The Ritzy design at Olivers Place is a 1-bedroom apartment in the heart of Reading town centre. The apartment features an open-plan kitchen/living area is both stylish and functional, illuminated by natural light. The bedroom has fitted wardrobes to maximise space, served by the stylish bathroom. The location offers great connectivity to major cities including London and Birmingham via road and rail, plus access to the Huntley Wharf Concierge (open 12 hours a day, 7 days a week). Reading Borough Council tax band C.

## Available 18/06/2025

- One bedroom apartment overlooking Forbury Road; Furnished to an exceptional standard
- · Fully fitted kitchen with high quality appliances
- Modern and stylish bathroom; EPC rating B
- 2nd floor position; Hot water and heating via communal boiler
- Furnished; Parking available for an additional £75pcm
- One month deposit; Managed by Touchstone