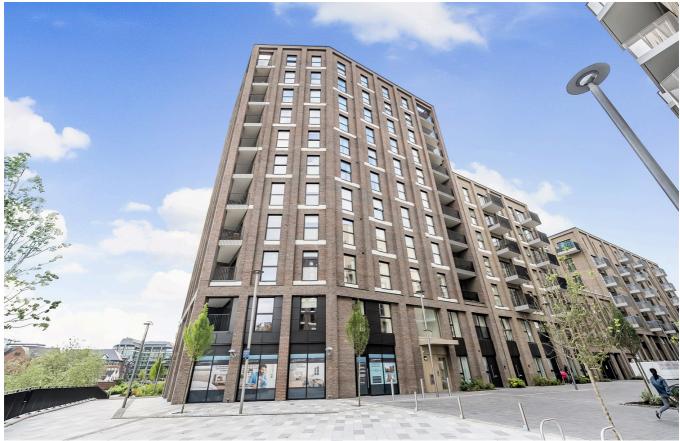

## Joseph Huntley Walk, Reading, RG1 3GW

£1,550 PCM

The Ritzy design at Olivers Place is a 1-bedroom apartment in the heart of Reading town centre. The apartment features an open-plan kitchen/living area is both stylish and functional, illuminated by natural light. The bedroom has fitted wardrobes to maximise space, served by the stylish bathroom. The location offers great connectivity to major cities including London and Birmingham via road and rail, plus access to the Huntley Wharf Concierge (open 12 hours a day, 7 days a week). Reading Borough Council tax band C.

## Available 18/06/2025

- One bedroom apartment overlooking Forbury Road; Furnished to an exceptional standard
- · Fully fitted kitchen with high quality appliances
- Modern and stylish bathroom; EPC rating B
- 2nd floor position; Hot water and heating via communal boiler
- Furnished; Parking available for an additional £75pcm
- One month deposit; Managed by Touchstone