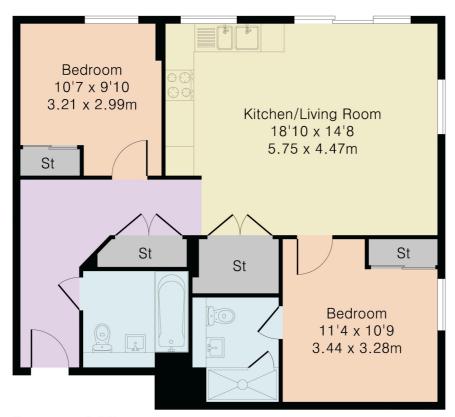

## Available 17/05/2025

- Two bedroom apartment finished to an exceptional standard
- Views across the internal courtyard garden; Hot water and heating via communal boiler
- Open plan living/kitchen area with high quality appliances
- Private balcony; En-suite plus family bathroom
- Furnished; Parking available for an additional £75pcm
- EPC rating B; Managed by Touchstone

## Approximate Gross Internal Area 728 sq ft - 68 sq m

Second Floor