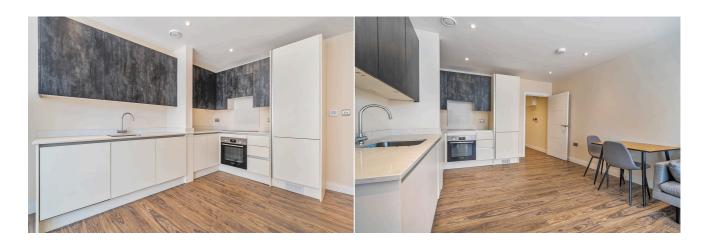

## Available 23/06/2025

- Studio apartment
- Fully fitted kitchen with appliances
- Bathroom with shower over the bath
- Electric underfloor heating
- Allocated parking; EPC rating C
- Furnished; Managed by HASLAMS