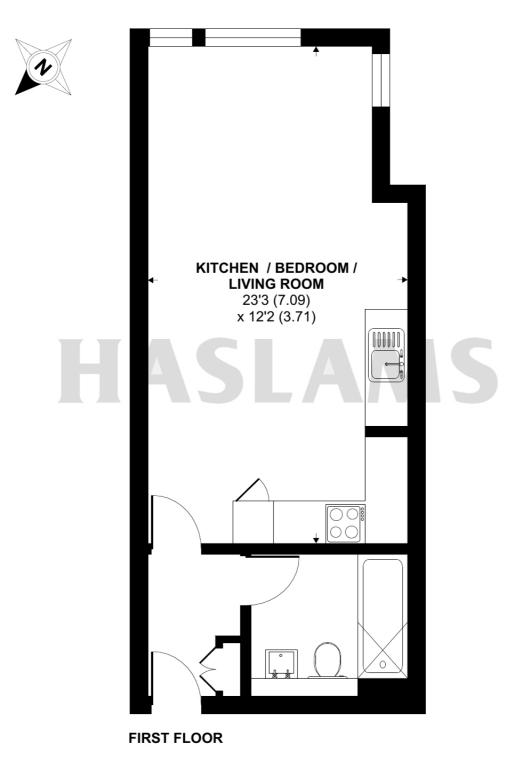

## Rose Kiln Lane, RG2

Approximate Area = 359 sq ft / 33.3 sq m For identification only - Not to scale

Floor plan produced in accordance with RICS Property Measurement Standards incorporating International Property Measurement Standards (IPMS2 Residential). © nichecorn 2024. Produced for Haslams. REF: 1197264