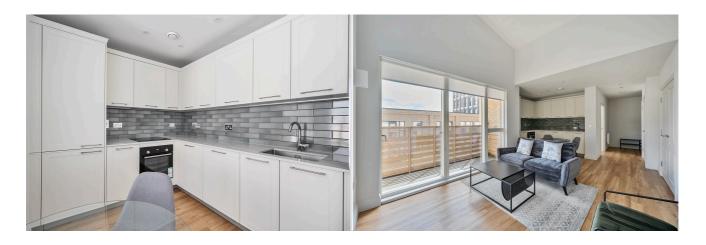

#### **Available Now**

depending on your circumstances.

- Two double bedrooms; Master with en-suite
- Family bathroom with shower over bath
- Private balcony; EPC rating B
- Fully fitted kitchen with appliances; Furnished; No parking
- £75 per month on top of the rent to cover hot water and heating via communal boiler
- Managed by HASLAMS