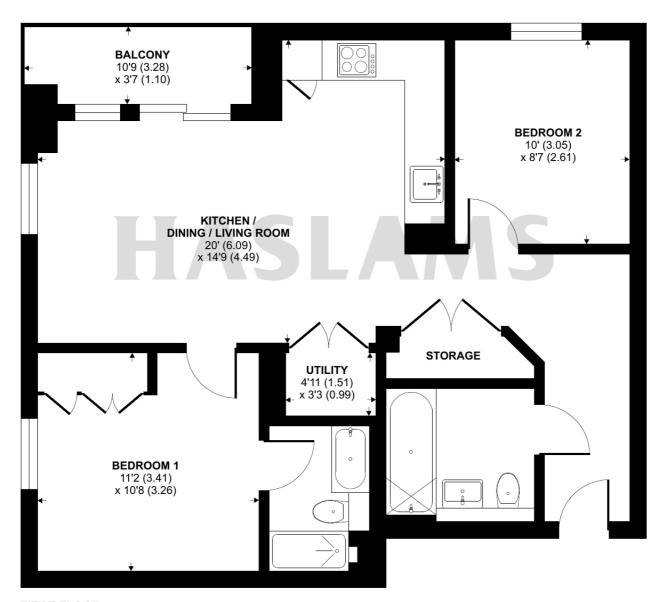

# Carraway Street, Reading, RG1

Approximate Area = 681 sq ft / 63.3 sq m

For identification only - Not to scale

#### **FIRST FLOOR**

Floor plan produced in accordance with RICS Property Measurement 2nd Edition, Incorporating International Property Measurement Standards (IPMS2 Residential). © nichecom 2025. Produced for Haslams. REF: 1281591