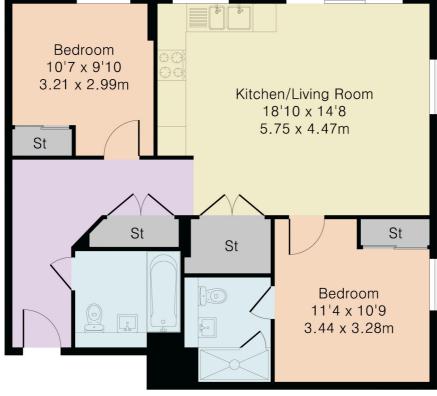

# Palmer Street, Reading, RG1 3HU

£1,875 PCM

The Wilde is a 2 bedroom apartment in the heart of Reading town centre. The apartment features a master bedroom with an ensuite and fitted wardrobes, complemented by an additional bathroom for the second bedroom. The open-plan kitchen/living area is both stylish and functional, illuminated by natural light to create an inviting space for daily activities. Practical storage is seamlessly incorporated with a dedicated storage cupboard. Step outside to a patio/terrace, or balcony on upper floors. This apartment has access to Huntley Wharf Concierge (open 12 hours a day, 7 days a week). Reading Borough Council Tax Band D.

- Two bedroom apartment finished to an exceptional standard
- Views across the internal courtyard garden; EPC rating B
- Open plan living/kitchen area with high quality appliances
- Private balcony; En-suite plus family bathroom; hot water and heating via communal boiler
- Unfurnished; Parking available for an additional £75pcm
- One month deposit; Managed by Touchstone

## Approximate Gross Internal Area 728 sq ft - 68 sq m

Second Floor