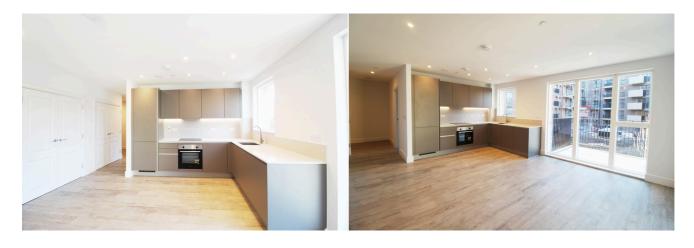

# Palmer Street, Reading, RG1 3HU

£1,875 PCM

The Wilde is a 2 bedroom apartment in the heart of Reading town centre. The apartment features a master bedroom with an ensuite and fitted wardrobes, complemented by an additional bathroom for the second bedroom. The open-plan kitchen/living area is both stylish and functional, illuminated by natural light to create an inviting space for daily activities. Practical storage is seamlessly incorporated with a dedicated storage cupboard. Step outside to a patio/terrace, or balcony on upper floors. This apartment has access to Huntley Wharf Concierge (open 12 hours a day, 7 days a week). Reading Borough Council Tax Band D.

- Two bedroom apartment finished to an exceptional standard
- Views across the internal courtyard garden; EPC rating B
- Open plan living/kitchen area with high quality appliances
- Private balcony; En-suite plus family bathroom; hot water and heating via communal boiler
- Unfurnished; Parking available for an additional £75pcm
- One month deposit; Managed by Touchstone