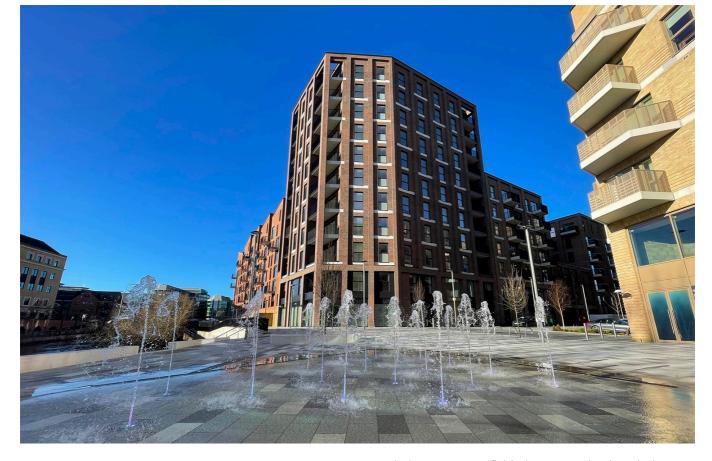

# Palmer Street, Reading, RG1 3HU

£1,875 PCM

The Wilde is a 2 bedroom apartment in the heart of Reading town centre. The apartment features a master bedroom with an ensuite and fitted wardrobes, complemented by an additional bathroom for the second bedroom. The open-plan kitchen/living area is both stylish and functional, illuminated by natural light to create an inviting space for daily activities. Practical storage is seamlessly incorporated with a dedicated storage cupboard. Step outside to a patio/terrace, or balcony on upper floors. This apartment has access to Huntley Wharf Concierge (open 12 hours a day, 7 days a week). Reading Borough Council Tax Band D.

- Two bedroom apartment finished to an exceptional standard
- Views across the internal courtyard garden; EPC rating B
- Open plan living/kitchen area with high quality appliances
- Private balcony; En-suite plus family bathroom; hot water and heating via communal boiler
- Unfurnished; Parking available for an additional £75pcm
- One month deposit; Managed by Touchstone