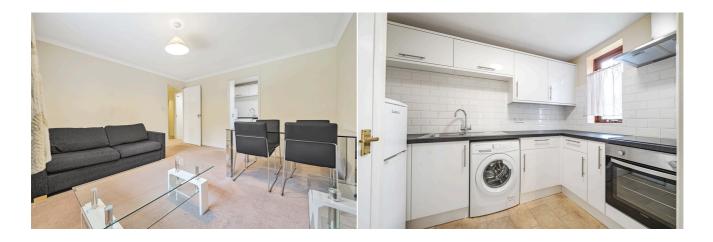

## Tippett Rise, Reading, RG2 0DZ

£950 PCM

A one bedroom apartment situated on the ground floor in a purpose-built block within walking distance of Reading town centre. The property is offered furnished and benefits from a parking space.

## **Available Now**

- Double bedroom with built in wardrobes
- Fitted kitchen; No pets allowed
- EPC rating D; Electric heating
- Close to The Oracle shopping centre
- Residents and visitor parking
- Furnished; Managed by HASLAMS