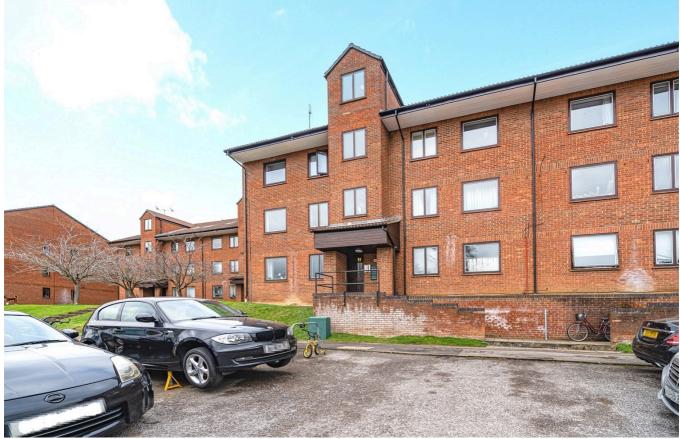

## Tippett Rise, Reading, RG2 0DZ

£950 PCM

A one bedroom apartment situated on the ground floor in a purpose-built block within walking distance of Reading town centre. The property is offered furnished and benefits from a parking space.

## **Available Now**

- Double bedroom with built in wardrobes
- Fitted kitchen; No pets allowed
- EPC rating D; Electric heating
- Close to The Oracle shopping centre
- Residents and visitor parking
- Furnished; Managed by HASLAMS