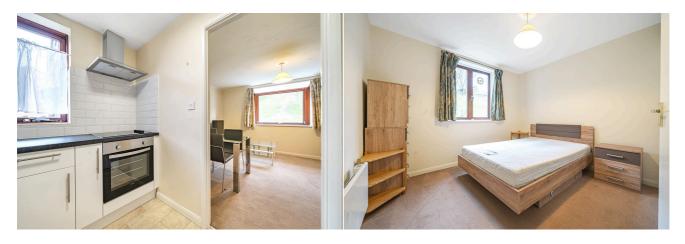

## Tippett Rise, Reading, RG2 0DZ

£950 PCM

A one bedroom apartment situated on the ground floor in a purpose-built block within walking distance of Reading town centre. The property is offered furnished and benefits from a parking space.

## **Available Now**

- Double bedroom with built in wardrobes
- Fitted kitchen; No pets allowed
- EPC rating D; Electric heating
- Close to The Oracle shopping centre
- Residents and visitor parking
- Furnished; Managed by HASLAMS