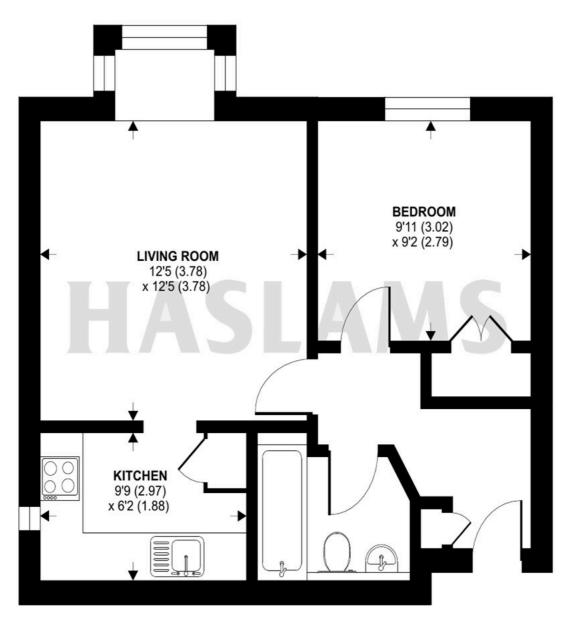

## Tippett Rise, Reading, RG2

Approximate Area = 447 sq ft / 41.5 sq m
For identification only - Not to scale

**GROUND FLOOR** 

Floor plan produced in accordance with RICS Property Measurement Standards incorporating International Property Measurement Standards (IPMS2 Residential). © ntchecom 2023. Produced for Haslams. REF: 935050