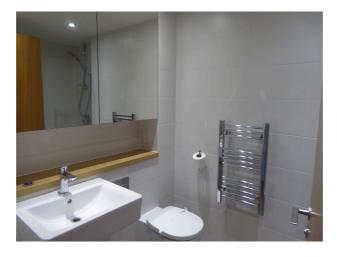

## **Available 24/06/2025**

- Modern one bedroom apartment with large balcony
- Open plan kitchen/living room with wood flooring
- Fully fitted kitchen including integrated appliances; £50pcm sundry for hot water and heating via communal boiler
- Modern bathroom with shower over the bath; No parking
- Close proximity to Reading mainline station; EPC Rating B
- Furnished; Managed by HASLAMS