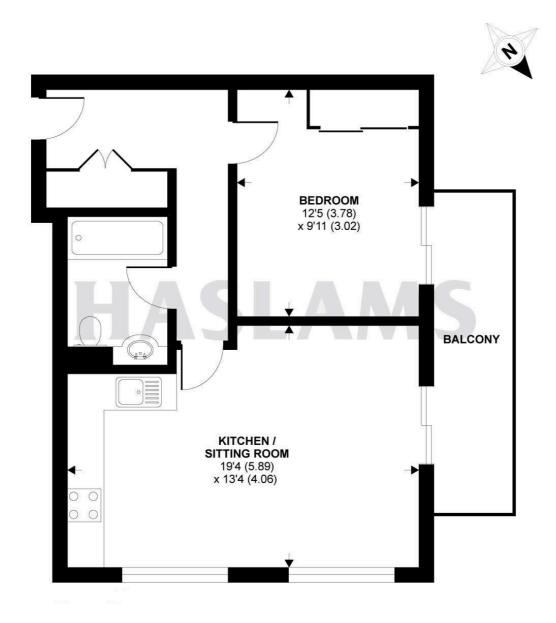

## Alfred Street, Reading, RG1

APPROX. GROSS INTERNAL FLOOR AREA 516 SQ FT 47.9 SQ METRES

Whilst every attempt has been made to ensure the accuracy of the floor plan contained here, measurements of doors, windows and rooms are approximate and no responsibility is taken for any error, omission or misstatement. These plans are for representation purposes only as defined by RICS Code of Measuring Practice and should be used as such by any prospective purchaser. Specifically no guarantee is given on the total square footage of the property if quoted on this plan. Any figure given is for initial guidance only and should not be relied on as a basis of valuation.