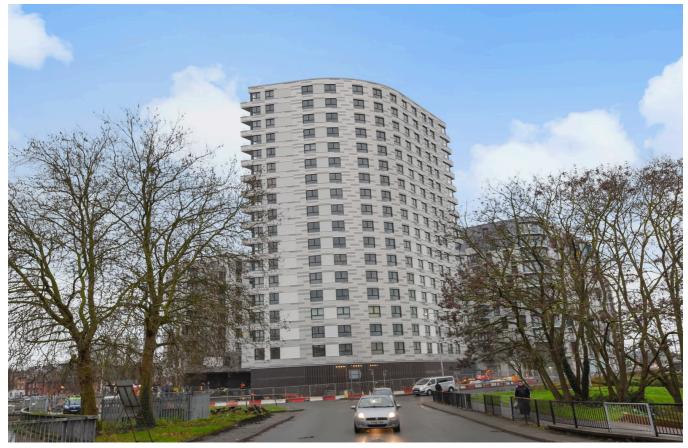

## Hewitt, Reading, RG1 7LS

£1,295 PCM

A modern one bedroom apartment within this impressive development conveniently situated in Reading town centre within close proximity to the Oracle shopping centre and mainline station.

## **Available 24/06/2025**

- Modern one bedroom apartment with large balcony
- Open plan kitchen/living room with wood flooring
- Fully fitted kitchen including integrated appliances; £50pcm sundry for hot water and heating via communal boiler
- Modern bathroom with shower over the bath; No parking
- Close proximity to Reading mainline station; EPC Rating B
- Furnished; Managed by HASLAMS