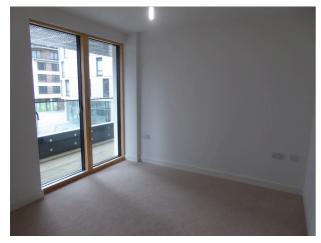

## **Available 24/06/2025**

- Modern one bedroom apartment with large balcony
- Open plan kitchen/living room with wood flooring
- Fully fitted kitchen including integrated appliances; £50pcm sundry for hot water and heating via communal boiler
- Modern bathroom with shower over the bath; No parking
- Close proximity to Reading mainline station; EPC Rating B
- Furnished; Managed by HASLAMS