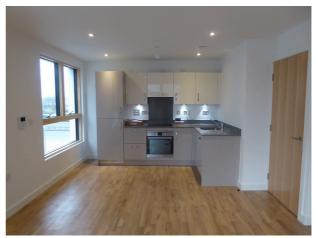

## **Available 24/06/2025**

- Modern one bedroom apartment with large balcony
- Open plan kitchen/living room with wood flooring
- Fully fitted kitchen including integrated appliances; £50pcm sundry for hot water and heating via communal boiler
- Modern bathroom with shower over the bath; No parking
- Close proximity to Reading mainline station; EPC Rating B
- Furnished; Managed by HASLAMS