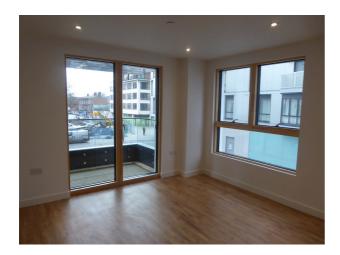

## **Available 24/06/2025**

- Modern one bedroom apartment with large balcony
- Open plan kitchen/living room with wood flooring
- Fully fitted kitchen including integrated appliances; £50pcm sundry for hot water and heating via communal boiler
- Modern bathroom with shower over the bath; No parking
- Close proximity to Reading mainline station; EPC Rating B
- Furnished; Managed by HASLAMS