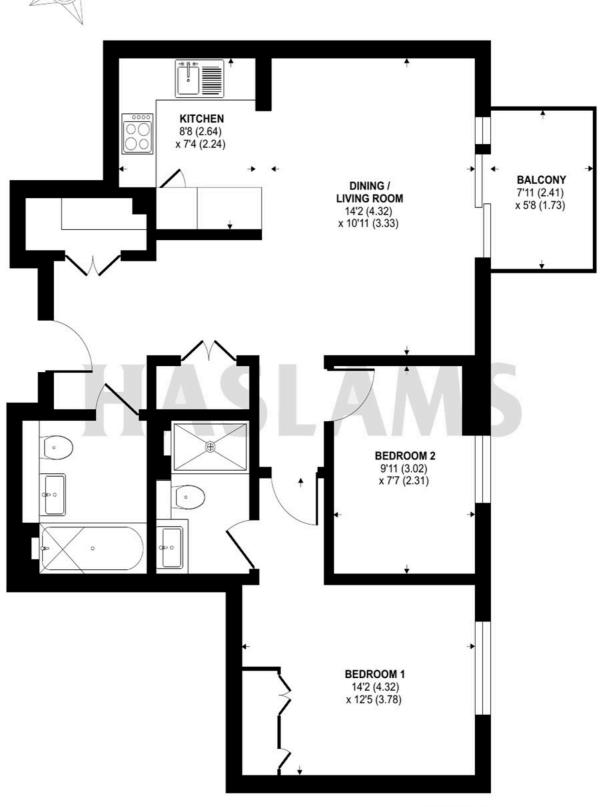

## Joseph Huntley Walk, Reading, RG1

Approximate Area = 668 sq ft / 62 sq m

For identification only - Not to scale

THIRD FLOOR

Floor plan produced in accordance with RICS Property Measurement Standards incorporating International Property Measurement Standards (IPMS2 Residential). © ntchecom 2022. Produced for Haslams. REF: 869706