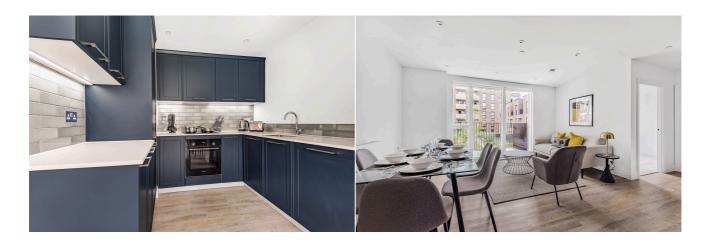

## **Available Now**

- · Two double bedrooms; Master with en suite
- Family bathroom with shower over the bath
- Fully fitted kitchen with appliances
- Private balcony, No parking
- EPC rating B; £75 per month on top of the rent to cover hot water and heating via communal boiler
- Furnished; Managed by HASLAMS