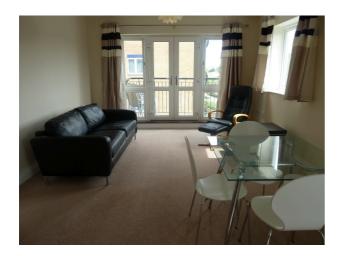

## Available 25/06/2025

- Generous living room leading to an L-shaped balcony
- Modern fitted kitchen includes appliances
- Top floor position; Two double bedrooms
- En-suite shower room to master; Main bathroom
- Secure allocated parking; Electric heating; EPC Rating B
- Furnished; Managed by HASLAMS