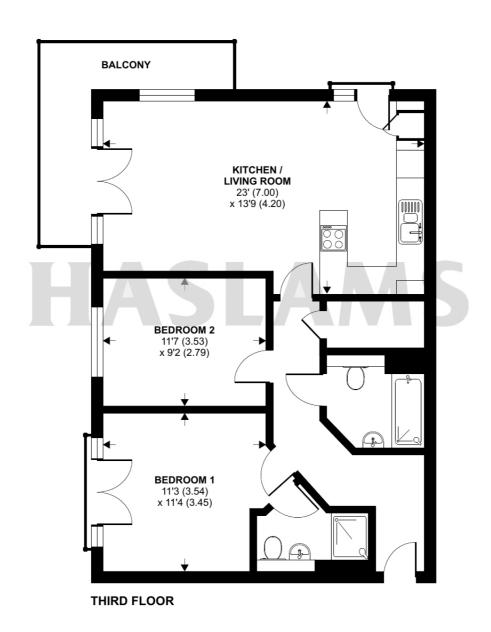

## Luscinia View, Napier Road, Reading, RG1

Approximate Area = 774 sq ft / 71.9 sq m

For identification only - Not to scale

Floor plan produced in accordance with RICS Property Measurement 2nd Edition, Incorporating International Property Measurement Standards (IPMS2 Residential). © nichecom 2025. Produced for Haslams. REF: 1281864