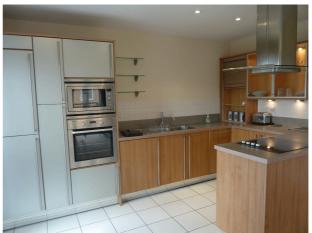

## Available 25/06/2025

- Generous living room leading to an L-shaped balcony
- Modern fitted kitchen includes appliances
- Top floor position; Two double bedrooms
- En-suite shower room to master; Main bathroom
- Secure allocated parking; Electric heating; EPC Rating B
- Furnished; Managed by HASLAMS