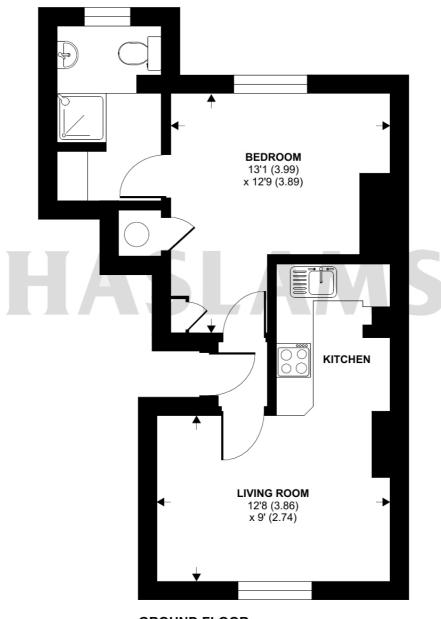

# South Street, Reading, RG1

Approximate Area = 376 sq ft / 34.9 sq m

For identification only - Not to scale

**GROUND FLOOR** 

Floor plan produced in accordance with RICS Property Measurement 2nd Edition, Incorporating International Property Measurement Standards (IPMS2 Residential). © nichecom 2025. Produced for Haslams. REF: 1280672